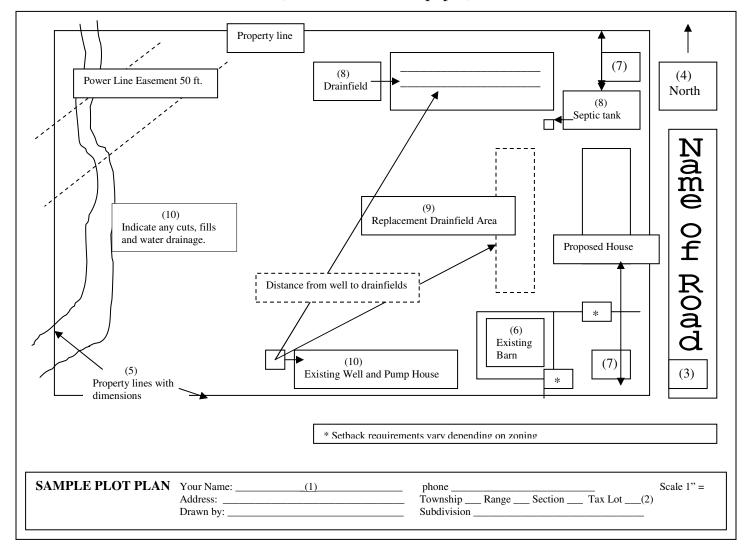

## SAMPLE PLOT PLAN

(8 ½ X 11 Sheet of paper)

## ITEMIZED PLOT PLAN CHECK LIST

- 1. Owner's name, address and phone number.
- 2. Assessment map and tax lot number(s)
- 3. Road name
- 4. North arrow
- 5. Show dimensions of all property lines
- 6. Locate existing buildings, and identify them
- 7. Show how far the proposed structure will be from the nearest property lines.
- 8. Show septic tank and drainfield locations.
- 9. Show replacement drainfield location.
- 10. Show location of any water on the property, (for example: well, creek, pond, river, etc.)
- 11. If all dimensions and measurements are right, drawing does not have to be drawn to scale BUT MEASUREMENTS MUST BE ACCURATE.