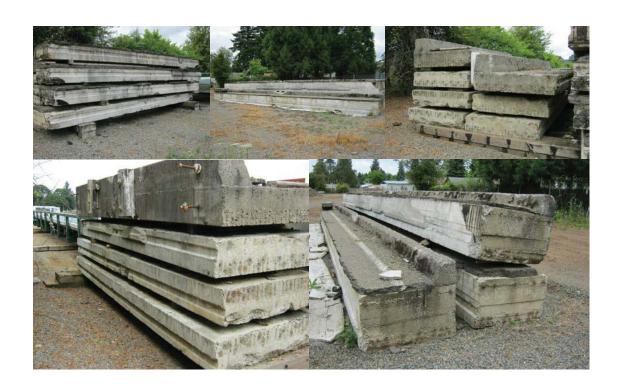

## POLK COUNTY PUBLIC WORKS SURPLUS

Prices Current as of November 2019

<u>USED CONCRETE DECK BEAMS</u> – Polk County Public Works is offering beams that were removed from County bridges. We have sizes ranging from 16 foot or 20 foot in length and some have curbs (Please see the table below). These beams are priced to move quickly and are available immediately. They can be viewed at the address below Monday-Friday, 8 a.m. to 5 p.m. You must have equipment to pick them up at the Polk County Public Works yard located at 820 SW Ash Street, in Dallas.

Please contact Public Works for more information – (503) 623-9287.

| No of units | Length (ft) | Width (ft) | Depth (ft) | Asphalt | Curb | Unit<br>Price |
|-------------|-------------|------------|------------|---------|------|---------------|
| 4           | 16          | 3          | 1          | x       | Х    | \$200         |
| 1           | 20          | 3          | 1          | x       |      | \$200         |