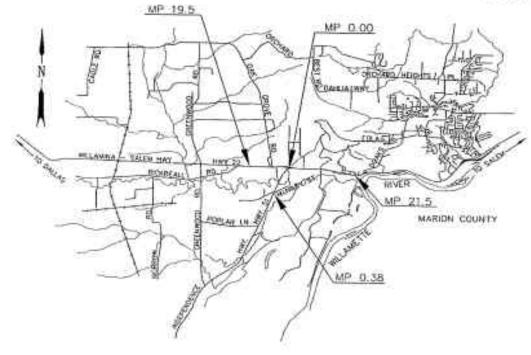

Criteria considered when evaluating these options include:

- Section of Highway 22 from the Willamette River Bridges in Salem to the Kings Valley Highway, near Dallas, was approved by the OTC as an "Expressway" and will warrant a 6-lane configuration in the future.
- Per the Oregon Highway Plan (OHP), the functional classification for the Willamina-Salem Highway to MP 23.61 is "Rural Principal Arterial – Other" and from MP 23.61 to MP 26.14 it is Urban Principal Arterial – Other Freeway or Expressway.
- This report's evaluation limits along the Willamina-Salem Highway No. 30 are from MP 19.5 to MP 21.5, and along the Independence Highway No. 193 from MP 0 to MP 0.38, and 55<sup>th</sup> Ave from Highway 22 to Aster Road. This represents the area around the proposed interchange, and is shown on the vicinity map on this report's cover.
- The intersection of Highway 51 with Highway 22 is located at MP 20.37. This is 3.24 miles westerly of the urban designated functional classification for the roadway. There is little difference between the business district from MP 23.61 to MP 26.14 and that found from MP 20.37 to MP 23.61. The Salem UGB is located east of

Doaks Ferry Road which is near MP 22. A portion of the community of Eola is inside the MPO.

- There are several factors that suggest a significant change in character of the highway at the intersection of Highway 51 with Highway 22 at MP 20.37, rather than at MP 23.61. If this was the case, urban criteria would prevail east of the intersection and control the distance between access points.
- ODOT's findings indicate that a separated grade is required at the Highway 22/51 intersection to provide efficient operation and safety improvements.
- The expressway/interchange will require median barrier to be installed to separate eastbound and westbound traffic on Highway 22.
- Median barrier must be installed when the interchange is constructed.
- All accesses to Highway 22 will be closed and traffic diverted to frontage or backage roads when the interchange is constructed.