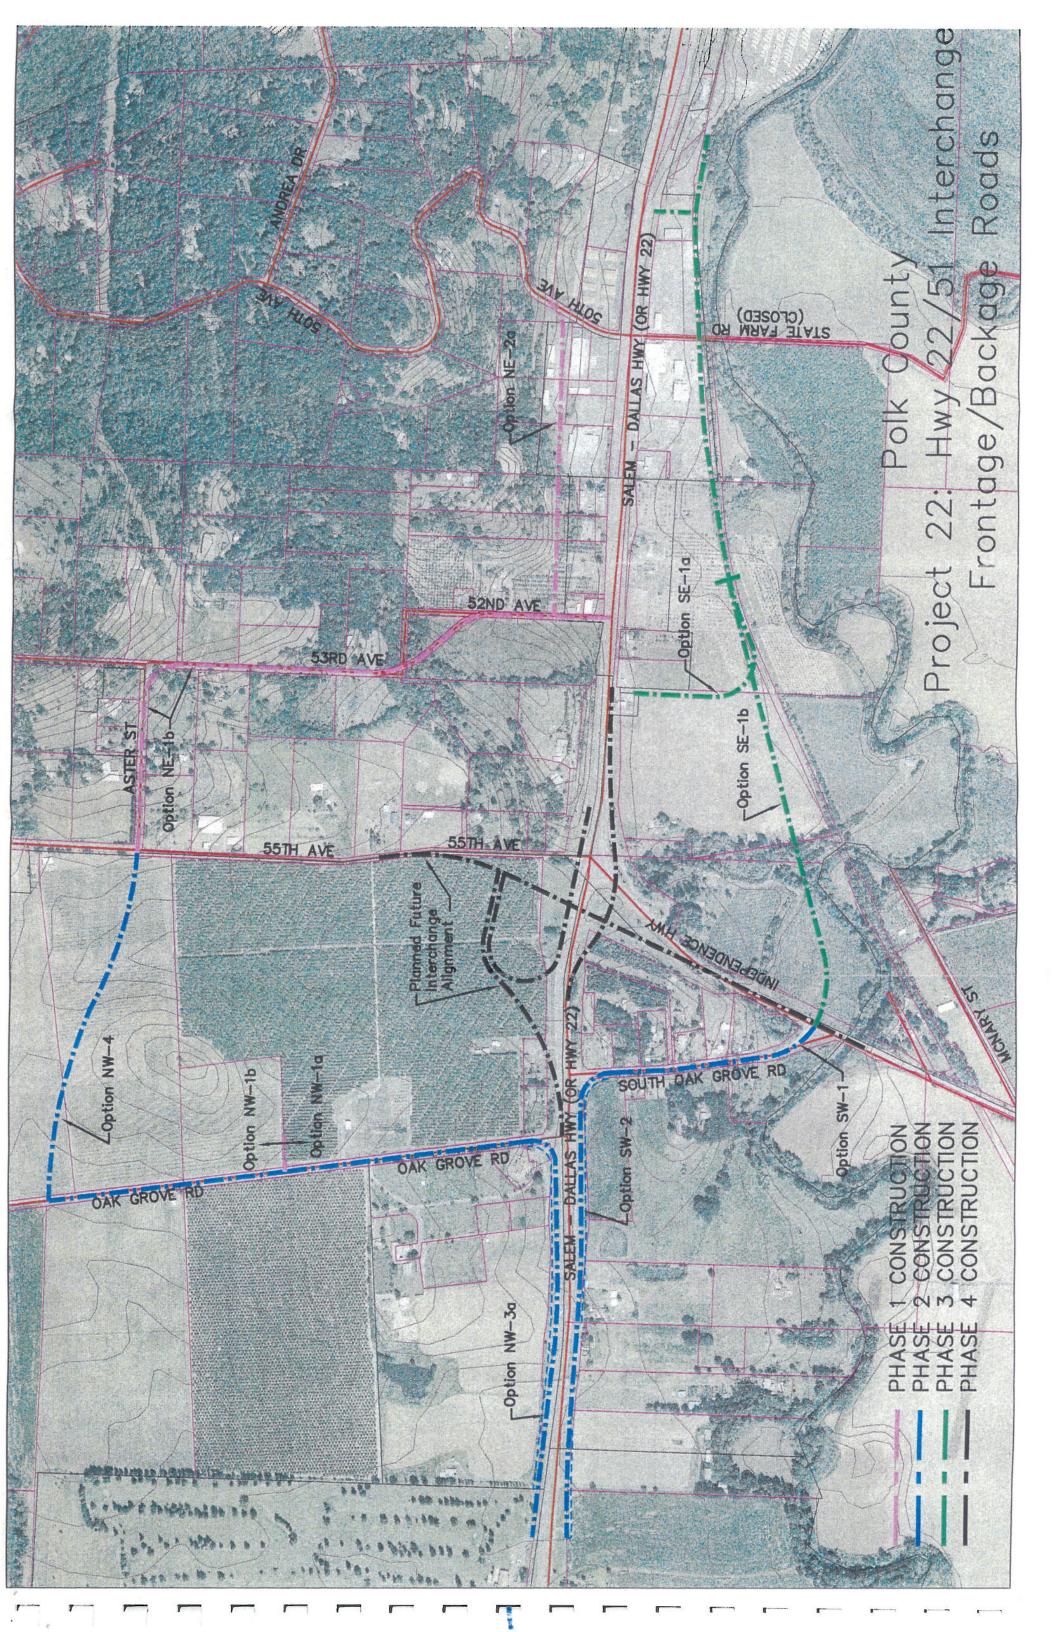

To meet the goals of Polk County, W&H Pacific recommends the following phased construction of the frontage and/or backage roads in the vicinity of the planned interchange:

|                       | DESCRIPTION W/ ESTIMATED COST & SCH                                                                                                                                                                                                                                                                                  | EDULE           |      |
|-----------------------|----------------------------------------------------------------------------------------------------------------------------------------------------------------------------------------------------------------------------------------------------------------------------------------------------------------------|-----------------|------|
| Phase 1               |                                                                                                                                                                                                                                                                                                                      | Est'd Cost      | Yea  |
| 1.1                   | NE Frontage Road Improvements                                                                                                                                                                                                                                                                                        |                 | 1    |
| 1.2                   | Conduct Expressway Planning                                                                                                                                                                                                                                                                                          | \$250,000       | 2006 |
|                       | NW-1a, NW-1b, NW-3a, NW-4, SW-1, and SW-2 that<br>support ODOT's long-range frontage/backage road plan                                                                                                                                                                                                               | \$800,000       | 2007 |
| 1.3                   | 1a, NW-1b, NW-3a, NW-4, SW-1, and SW-2 that support<br>ODOT's long-range frontage/backage road plan                                                                                                                                                                                                                  | \$1,752,000     | 2007 |
| 1.4                   | Perform right-of-way work for Options NE-1b, NE-2a, NW-<br>1a, NW-1b, NW-3a, NW-4, SW-1, and SW-2 that support<br>ODOT's long-range frontage/backage road plan                                                                                                                                                       | \$377,000       | 2008 |
| 1.5                   | Construct Options NE-1b, NE-2a. Close private accesses to Highway 22 and leave open public road accesses at 50 <sup>th</sup> Ave and 52 <sup>nd</sup> Ave.                                                                                                                                                           | \$1,485,000     | 2009 |
| Phase 2               | Total                                                                                                                                                                                                                                                                                                                | \$4,664,000.00  | _    |
| The second second     | NW & SW Frontage Road Improvements                                                                                                                                                                                                                                                                                   |                 |      |
| 2.1                   | Perform environmental work for Options SE-1a and SE-1b<br>that support ODOT's long-range frontage/backage road plan.                                                                                                                                                                                                 | \$400,000       | 2007 |
| 2.2                   | support ODOT's long-range frontage/backage road plan                                                                                                                                                                                                                                                                 | \$1,322,000     | 2007 |
| 2.3                   | that support ODOT's long-range frontage/backage road plan                                                                                                                                                                                                                                                            | \$279,000       | 2008 |
| 2.4                   | Construct Options NW-1a, NW-1b, NW-3a, NW-4, SW-1, and SW-2. Close all accesses to Highway 22, including public accesses from Oak Grove Road and South Oak Grove Road.                                                                                                                                               | \$2,895,000     | 2009 |
| DI A                  | Total                                                                                                                                                                                                                                                                                                                | \$4,896,000,00  | 1    |
| Phase 3               | SE Frontage Road Improvements                                                                                                                                                                                                                                                                                        |                 | -    |
| 3.1                   | Perform environmental work for the Interchange                                                                                                                                                                                                                                                                       | \$400,000       | 2010 |
| 3.2                   | Perform engineering work for the Interchange                                                                                                                                                                                                                                                                         | \$2,000,000     | 2011 |
| 3.3                   | Perform right-of-way work for the Interchange                                                                                                                                                                                                                                                                        | \$100,000       | 2012 |
| 3,4                   | Construct Options SE-1a and SE-1b.  Note: construction of the SE backage road options and the Interchange are planned for the same year, therefore, all existing accesses to Highway 22 will be closed in conjunction with the opening of the interchange. Also close access in NE quadrant at 52 <sup>nd</sup> Ave. | \$3,306,000     | 2012 |
| hase 4                | Total Total                                                                                                                                                                                                                                                                                                          | \$5,806,000.00  |      |
| and the second second | Interchange Construct the Level                                                                                                                                                                                                                                                                                      |                 |      |
| 74.3                  | Construct the Interchange                                                                                                                                                                                                                                                                                            | \$17,500,000    | 2012 |
|                       | Total                                                                                                                                                                                                                                                                                                                | \$17,500,000.00 |      |

# APPENDIX A - OPTIONS & ESTIMATES

Refer to Options Map at the end of this Appendix for location of all options described herein.