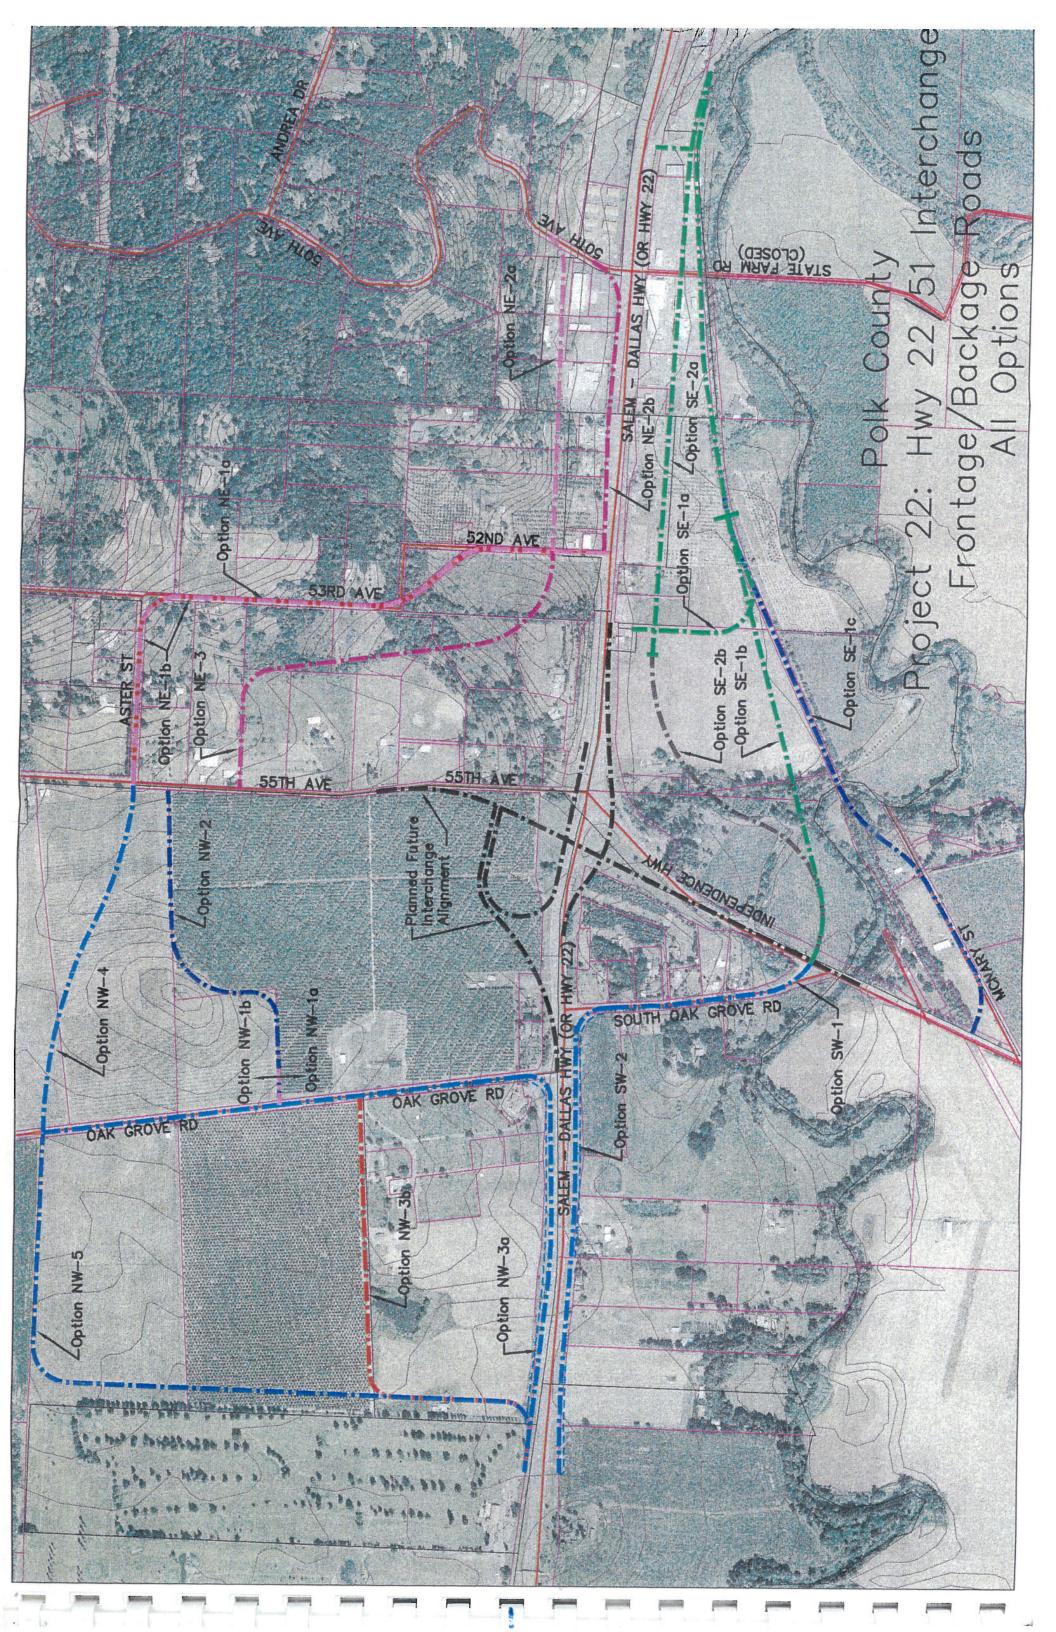

To meet the goals of Polk County, W&H Pacific recommends the following phased construction of the frontage and/or backage roads in the vicinity of the planned interchange:

|                       | DESCRIPTION W/ ESTIMATED COST & SCH                                                                                                                                                                                                                                                                                  | EDULE           |      |
|-----------------------|----------------------------------------------------------------------------------------------------------------------------------------------------------------------------------------------------------------------------------------------------------------------------------------------------------------------|-----------------|------|
| Phase 1               |                                                                                                                                                                                                                                                                                                                      | Est'd Cost      | Yea  |
| 1.1                   | NE Frontage Road Improvements                                                                                                                                                                                                                                                                                        |                 | 1    |
| 1.2                   | Conduct Expressway Planning                                                                                                                                                                                                                                                                                          | \$250,000       | 2006 |
|                       | NW-1a, NW-1b, NW-3a, NW-4, SW-1, and SW-2 that<br>support ODOT's long-range frontage/backage road plan                                                                                                                                                                                                               | \$800,000       | 2007 |
| 1.3                   | 1a, NW-1b, NW-3a, NW-4, SW-1, and SW-2 that support<br>ODOT's long-range frontage/backage road plan                                                                                                                                                                                                                  | \$1,752,000     | 2007 |
| 1.4                   | Perform right-of-way work for Options NE-1b, NE-2a, NW-<br>1a, NW-1b, NW-3a, NW-4, SW-1, and SW-2 that support<br>ODOT's long-range frontage/backage road plan                                                                                                                                                       | \$377,000       | 2008 |
| 1.5                   | Construct Options NE-1b, NE-2a. Close private accesses to Highway 22 and leave open public road accesses at 50 <sup>th</sup> Ave and 52 <sup>nd</sup> Ave.                                                                                                                                                           | \$1,485,000     | 2009 |
| Phase 2               | Total                                                                                                                                                                                                                                                                                                                | \$4,664,000.00  | _    |
| The second second     | NW & SW Frontage Road Improvements                                                                                                                                                                                                                                                                                   |                 |      |
| 2.1                   | Perform environmental work for Options SE-1a and SE-1b<br>that support ODOT's long-range frontage/backage road plan.                                                                                                                                                                                                 | \$400,000       | 2007 |
| 2.2                   | support ODOT's long-range frontage/backage road plan                                                                                                                                                                                                                                                                 | \$1,322,000     | 2007 |
| 2.3                   | that support ODOT's long-range frontage/backage road plan                                                                                                                                                                                                                                                            | \$279,000       | 2008 |
| 2.4                   | Construct Options NW-1a, NW-1b, NW-3a, NW-4, SW-1, and SW-2. Close all accesses to Highway 22, including public accesses from Oak Grove Road and South Oak Grove Road.                                                                                                                                               | \$2,895,000     | 2009 |
| DI A                  | Total                                                                                                                                                                                                                                                                                                                | \$4,896,000,00  | 1    |
| Phase 3               | SE Frontage Road Improvements                                                                                                                                                                                                                                                                                        |                 | -    |
| 3.1                   | Perform environmental work for the Interchange                                                                                                                                                                                                                                                                       | \$400,000       | 2010 |
| 3.2                   | Perform engineering work for the Interchange                                                                                                                                                                                                                                                                         | \$2,000,000     | 2011 |
| 3.3                   | Perform right-of-way work for the Interchange                                                                                                                                                                                                                                                                        | \$100,000       | 2012 |
| 3,4                   | Construct Options SE-1a and SE-1b.  Note: construction of the SE backage road options and the Interchange are planned for the same year, therefore, all existing accesses to Highway 22 will be closed in conjunction with the opening of the interchange. Also close access in NE quadrant at 52 <sup>nd</sup> Ave. | \$3,306,000     | 2012 |
| hase 4                | Total Total                                                                                                                                                                                                                                                                                                          | \$5,806,000.00  |      |
| and the second second | Interchange Construct the Level                                                                                                                                                                                                                                                                                      |                 |      |
| 74.3                  | Construct the Interchange                                                                                                                                                                                                                                                                                            | \$17,500,000    | 2012 |
|                       | Total                                                                                                                                                                                                                                                                                                                | \$17,500,000.00 |      |

# APPENDIX A - OPTIONS & ESTIMATES

Refer to Options Map at the end of this Appendix for location of all options described herein.