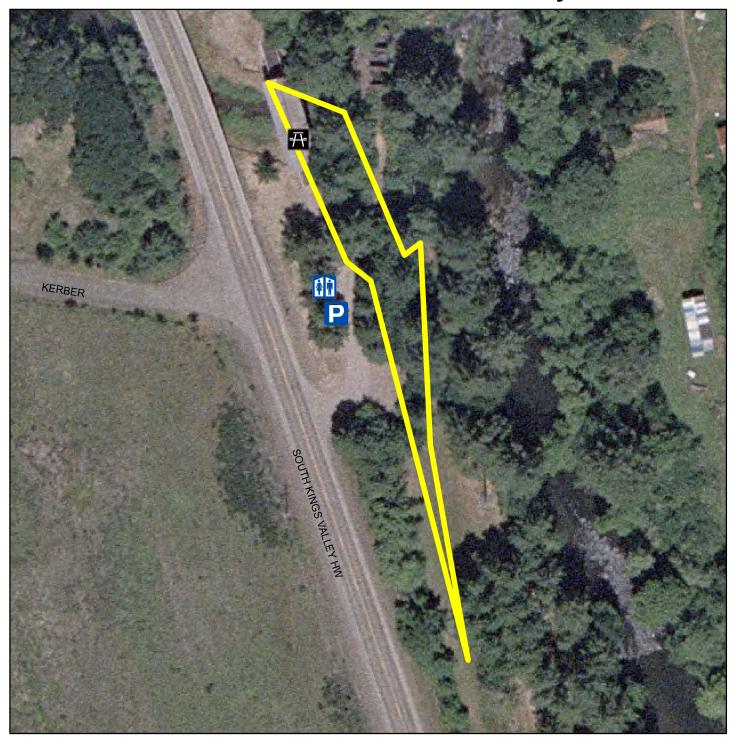

## Minnie Ritner Ruiter Wayside

Fire Pit: No

Fishing: No

Walking Trail: No Yes

Horseshoe: No

Picnic Area:

Closed: Never

POLK COUNTY

Date: 6/10/2013

Playground: No Boat Dock: No

This map was produced from the Polk County geographic databases to support its governmental activities. This product is for informational purposes and may not have been prepared for, or be suitable for legal, engineering, or surveying purposes. The County is not responsible for any map errors, possible misuse, or misinterpretation.

To report a map error, please call (503)623-0713.

Open: All Year

Closures: None

320 ■ Feet 160 240 80