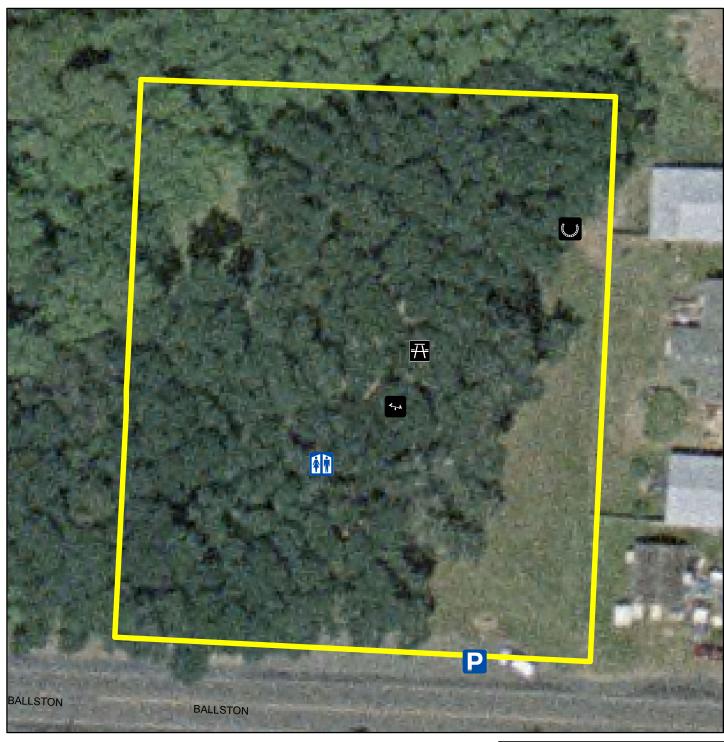

## **Ballston Park**

Restroom:

Walking Trail: No Picnic Area: Yes

Playground: Yes

Open: All Year Closed: Never

Closures: None

160 ■ Feet 120 20 40 80

Fire Pit:

Fishing:

Horseshoe: Yes

Boat Dock: No

No

No

Date: 10/18/2010

This map was produced from the Polk County geographic databases to support its governmental activities. This product is for informational purposes and may not have been prepared for, or be suitable for legal, engineering, or surveying purposes. The County is not responsible for any map errors, possible misuse, or misinterpretation. To report a map error, please call (503)623-0713.