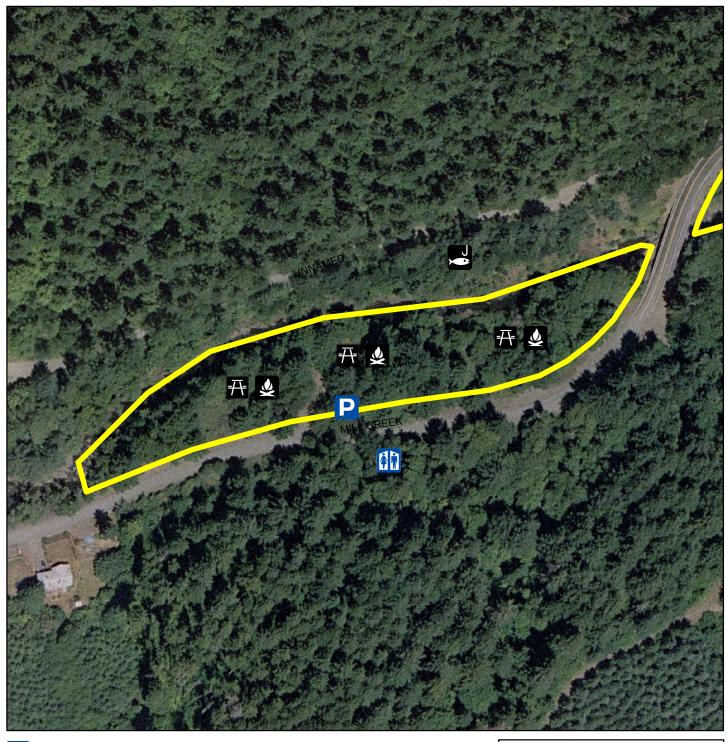

## **Upper Mill Creek BLM Park**

Parking:

Restroom:

Walking Trail: No

Picnic Area: Yes

Playground: No

Open: May 1st

Closed: Middle of October

Horseshoe: No

Boat Dock: No

**POLK COUNTY** 

Date: 10/18/2010

This map was produced from the Polk County geographic databases to support its governmental activities. This product is for informational purposes and may not have been prepared for, or be suitable for legal, engineering, or surveying purposes. The County is not responsible for any map errors, possible misuse, or misinterpretation.

To report a map error, please call (503)623-0713.

Closures: None

600 ■ Feet 300 450 150

Fire Pit:

Fishing:

Yes

Yes