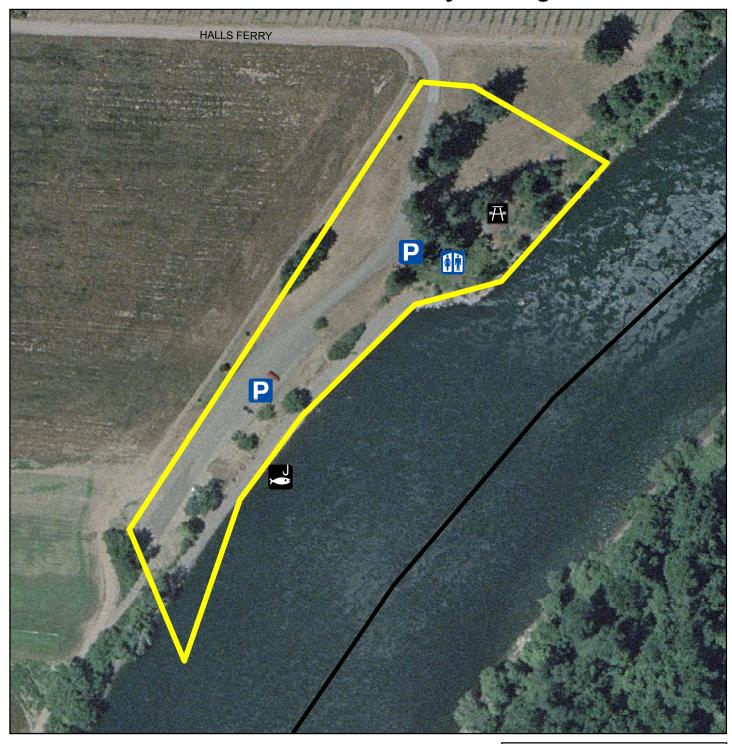

## **Social Security Fishing Hole**

Parking:

Fire Pit: No

Restroom:

Fishing: Yes

Walking Trail: No Picnic Area:

Horseshoe: No

Playground:

No

Yes

Boat Dock: No

420

Open: All Year

Closed: Never

280

Closures: Closed during high water