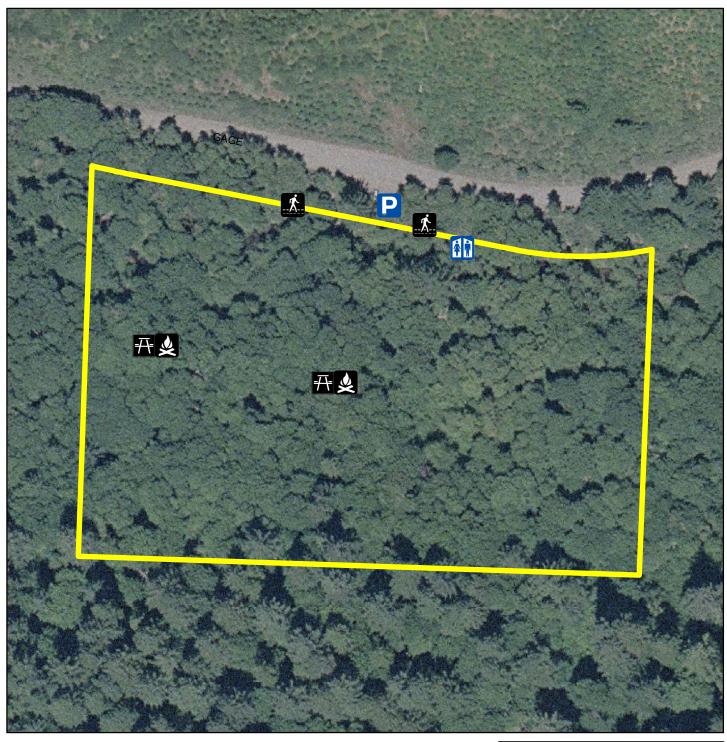

## **Ritner Creek Park**

Parking:

Restroom:

Walking Trail: Yes Picnic Area: Yes

Playground: No

125

Open: All Year Closed: Never

Closures: None

250

Fire Pit:

Fishing:

Horseshoe: No

Boat Dock: No

Yes

No

375