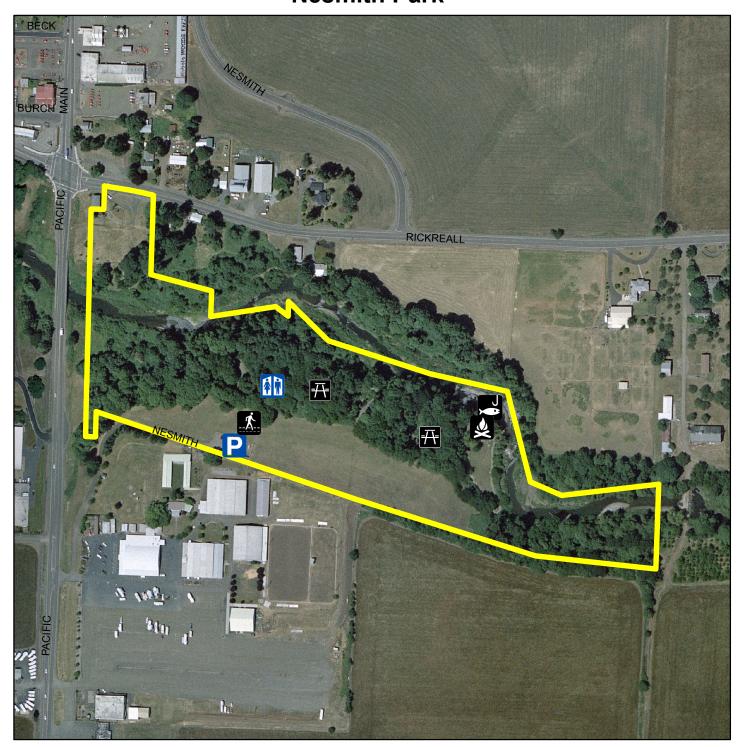

## **Nesmith Park**

Parking: Yes

Restroom: Yes

Malking Trail: Yes

☐ Picnic Area: Yes

Planaranada Na

Playground: No

330

Open: May 1st Closed: October 1st

Closures: None

165

0.00001 00.0001 10.0

660

Fire Pit:

Fishing:

Horseshoe: No

Boat Dock: No

Yes

Yes

990

Date: 10/18/2010

This map was produced from the Polk County geographic databases to support its governmental activities. This product is for informational purposes and may not have been prepared for, or be suitable for legal, engineering, or surveying purposes. The County is not responsible for any map errors, possible misuse, or misinterpretation.

To report a map error, please call (503)623-0713.

1,320 Feet