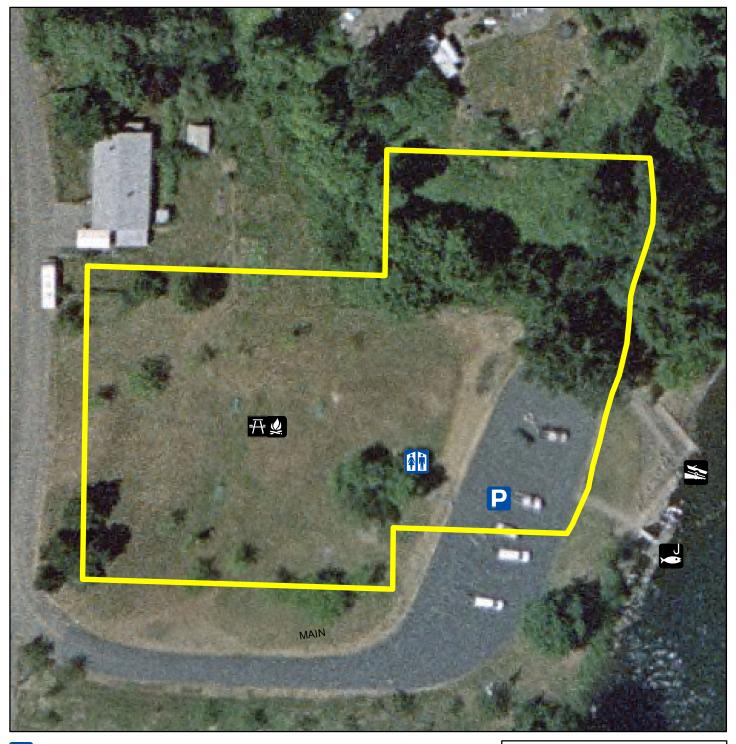

## **Buena Vista Park**

Open: All Year

4-4

Playground:

| <u>Q</u>   | Fire Pit:  | Yes |
|------------|------------|-----|
|            | Fishing:   | Yes |
| $\bigcirc$ | Horseshoe: | No  |
|            | Boat Dock: | Yes |
|            |            |     |

Yes

Yes

Yes

No

Closed: Never

POLK COUNTY Date: 10/18/2010 This map was produced from the Polk County geographic databases to support its governmental activities. This product is for informational purposes and may not have been prepared for, or be suitable for legal, engineering, or surveying purposes. The County is not responsible for any map errors, possible misuse, or misinterpretation. To report a map error, please call (503)623-0713.

Closures: Dock removed in winter months and closed during high water

180 240 30 60 120 0 Feet