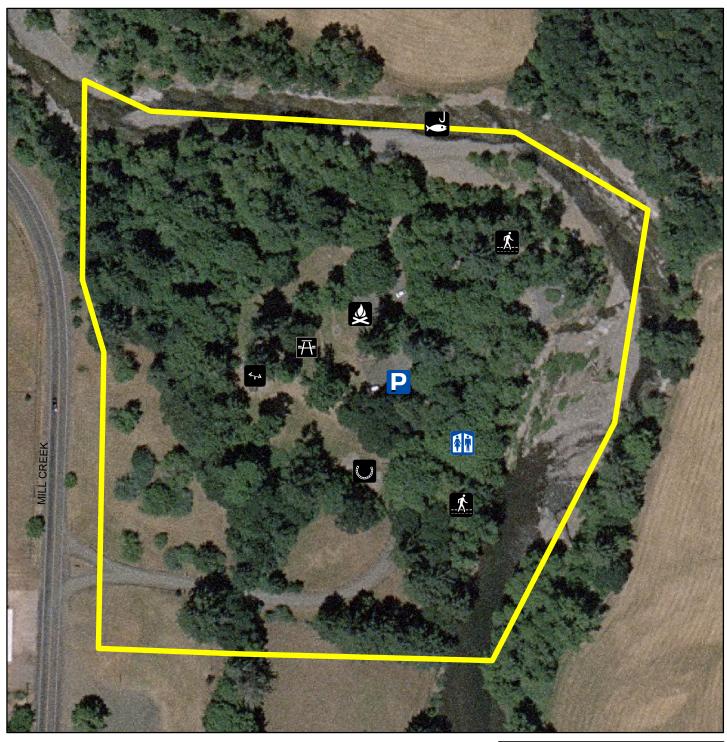

## **Buell Park**

Restroom:

Walking Trail: Yes Picnic Area: Yes

Playground: Yes

Closures: None

Open: May 1st Closed: October 1st

Fire Pit:

Fishing:

Horseshoe: Yes

Boat Dock: No

Yes

Yes