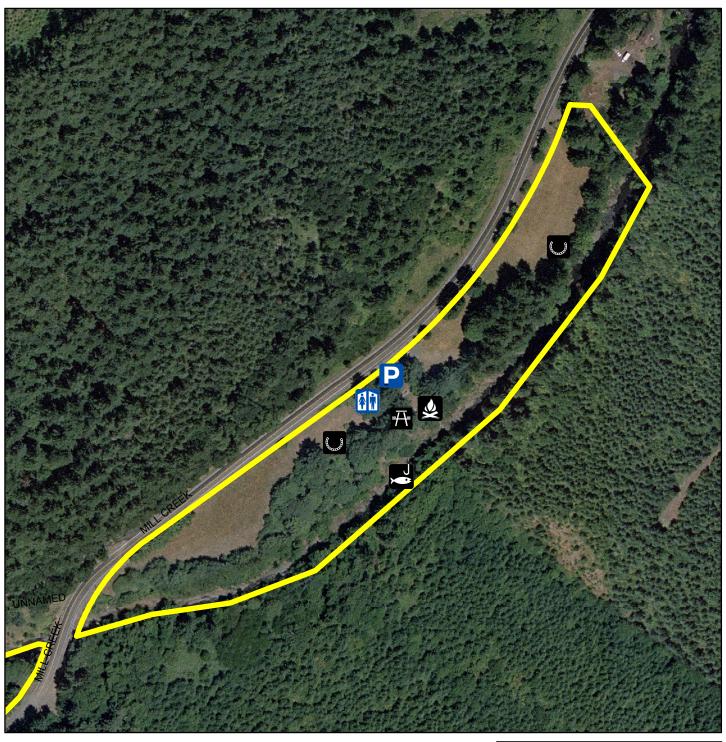

## Mill Creek Park

Restroom:

Walking Trail: No Picnic Area: Yes

Playground: No

Open: May 1st

Fire Pit: Yes Fishing: Yes

Horseshoe: Yes

Boat Dock: No

Boat Dock: No

This map was produced from the Polk County geographic databases to support its governmental activities. This product is for informational purposes and may not have been prepared for, or be suitable for legal, engineering, or surveying purposes. The County is not responsible for any map errors, possible misuse, or misinterpretation.

To report a map error, please call (503)623-0713.

**POLK COUNTY** 

Date: 10/18/2010

Closures: None

220 660 880 440 ■ Feet