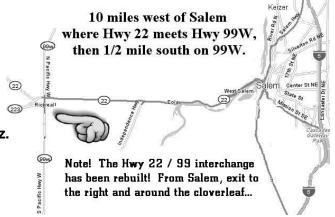

## The 2016 Hamfair Season starts on Saturday, February 20, 2016!!!

Ten miles west of Salem, where Highway 22 meets US 99W, at the Polk County Fairgrounds, then ½ mile south on 99. From I-5 southbound, take Exit 260A (Salem Parkway), from I-5 northbound, take Exit 253 (Mission St.) Follow signs to Hwy 22 / Ocean Beaches.