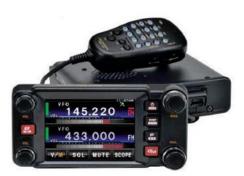

### Yaesu FTM-400DR/DE C4FM FDMA/FM

144/430 MHz 50 DUAL BAND TRANSCEIVER

Yaesu FT1DR C4FM FDMA/FM 144/430 MHz DUAL BAND TRANSCEIVER