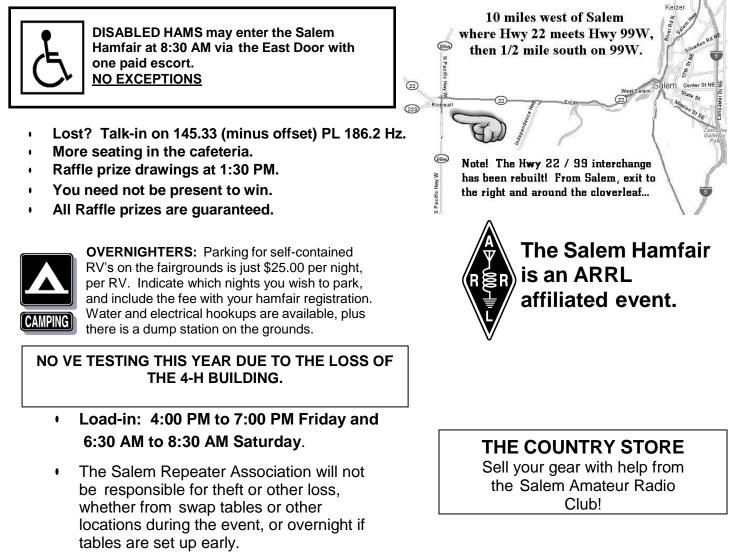

## The 2018 Hamfair Season starts on Saturday, February 17, 2018!!!

Ten miles west of Salem; where Highway 22 meets US 99W, at the Polk County Fairgrounds, then ½ mile south on 99. From I-5 southbound, take Exit 260A (Salem Parkway), from I-5 northbound, take Exit 253 (Mission St.) Follow signs to Hwy 22 / Ocean Beaches.