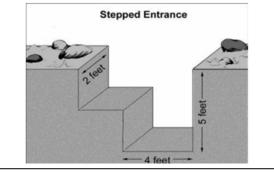

# **Test Pit Construction**

Each pit must be 2' wide, 4' long and 6' deep. Pits must be constructed in a manner that will allow the sanitarian to get in and out of them.

- Swale areas, drainages, or where surface water is likely to collect.
- Areas that have been filled or where soil has been disturbed, modified, or removed.
- Areas to be developed or disturbed for roads, buildings, parking etc.