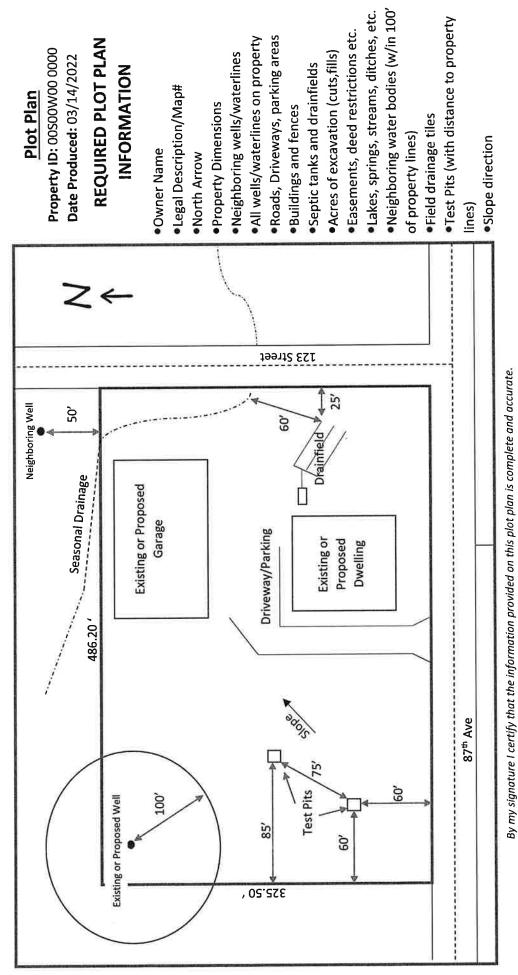

A Signed and Complete Application Form. (All fields required)

**Notice Authorizing Representative Form:** Required if someone other than the property owner is submitting the application.

A Detailed Site Plan: A detailed site plan showing the proposed development and/or changes to the property. A scaled plot map can be created at <u>https://maps.co.polk.or.us/pcmaps/</u>. Please make sure the aerial photo layer is removed prior to printing map. See EXAMPLE Attached.

### Site Plan Must Be Current

| Site | e Ad  | dres  | s:   |    |    |      |    |       |    |       |      |   |   |      |       |    |      |    |    | С   | ity: |     |      |     |      |      |     |      |     |
|------|-------|-------|------|----|----|------|----|-------|----|-------|------|---|---|------|-------|----|------|----|----|-----|------|-----|------|-----|------|------|-----|------|-----|
| Точ  | vnsł  | nip:  |      |    | Ra | ange | e: |       | Se | ectio | n: _ |   |   | Тах  | lot # | ŧ  |      |    |    | Acr | es:  |     |      |     |      |      |     |      |     |
| Pro  | pert  | ty O  | wne  | r: |    |      |    |       |    |       |      |   |   |      |       | _  |      |    |    |     |      |     |      |     |      |      |     |      |     |
|      |       |       |      |    |    |      |    |       |    |       |      |   |   |      |       |    |      |    |    |     |      |     |      |     |      |      |     |      |     |
| Sca  | le: 1 | . Squ | lare | =  |    |      |    | _ Fee | et |       |      |   | : | SITE | PLA   | NM | IUST | SH | ow | ALL | PRC  | PER | TY L | INE | S AN | ID D | IME | NSIC | ONS |
|      |       |       | *    |    |    | *    |    |       |    |       |      |   |   | *    |       |    | •    |    | *  |     |      | *   |      | ٠   |      | ٠    |     | *    |     |
| +    |       | ٠     | *    |    | ٠  | *    |    | *     |    | ۰     | *    | * | ٠ | *    |       |    | *    | ٠  | *  | *   | ٠    | *   |      |     | *    |      | *   | *    | ٠   |
| ٠    | •     |       |      |    |    | ۰    |    | ٠     |    |       | ۰    |   | ۰ |      |       | ۰  |      |    |    | ٠   | ٠    |     |      |     | •    |      | ٠   |      | ۰   |
| *    | *     | ۰     | +    |    |    | *    |    | +     | *  | ۰     | *    | * |   | +    | *     | *  | *    | ۰  |    | *   | ٠    | *   | *    | *   | +    | ٠    | *   | *    | ۰   |
|      |       | -     | +    |    |    | *    |    |       | +  |       |      | * |   | +    |       |    | *    |    |    | *   | •    | *   |      | •   | *    |      |     | *    | *   |
|      | *     |       | *    |    |    | *    | ۰  |       | *  |       | *    | * |   | *    | ٠     |    | ٠    |    | *  | ٠   |      | *   |      |     | *    |      | *   | ٠    | ٠   |
|      | *     | ۰     | *    |    | ٠  | *    |    | *     | *  | ۰     | *    | * | ٠ | *    |       | *  | *    | ٠  | *  | *   | ۰    | *   |      | *   | *    | ٠    | *   | *    | ۰   |
| ٠    |       |       | *    |    | ٠  | ۰    |    | ٠     |    |       | •    | ۰ | • | ۰    | ۰     |    | *    | ٠  | ۰  | ۰   | •    | ۰   | ۰    | ۰   | ۰    | ۰    | ۰   |      | ۰   |
| *    | ٠     |       | *    | ٠  | *  | *    | ٠  | *     | ٠  |       | *    | ٠ | * | *    | ٠     | *  | ٠    | ۰  | *  | *   | *    | *   | ٠    | ٠   | ٠    | ۰    | ٠   | *    | *   |
| ٠    | *     | ۰     | *    | *  | *  | *    | ۰  | ٠     | *  | ۰     | *    | * | ٠ | +    |       | ٠  | *    | ٠  | *  | *   | ٠    | *   | ٠    | ۰   | *    | ۰    | *   | *    | ۰   |
| ۰    | *     |       |      |    | ٠  | •    | ۰  | ٠     |    | ۰     |      | ٠ | ٠ | ۰    |       | ۰  | ٠    | ۰  | ۰  | ٠   |      | ۰   | ٠    | ۰   |      |      | ۰   | *    | ٠   |
| *    | ٠     | ۰     | *    | ٠  | ۰  | ٠    | ٠  | *     | ٠  | ۰     | *    | * | ۰ | ٠    | ۰     | *  | ٠    | ۰  | *  | *   | ۰    | *   | ٠    | ٠   | ٠    | ٠    | *   | ٠    | ۰   |
| ٠    | •     | ۰     | ۰    | *  | ٠  | •    |    | *     | *  | ۰     | *    | * |   | •    |       | ۰  | ٠    | ۰  | ٠  | *   | ۰    | ٠   | ۰    | ۰   | •    | •    | ٠   | *    | ۰   |
| *    | *     | ۰     | *    | *  | *  | *    | *  | *     | *  | *     | *    | * | ۰ | *    | *     | *  | *    | *  | ٠  | ٠   | ۰    | *   | ٠    | *   | *    | *    | *   | *    | ۰   |
| *    | *     | ۰     | *    | *  | ٠  | *    | ٠  | *     | *  | ۰     | *    | * | ٠ | *    | ٠     | *  | *    | ۰  | *  | *   | ٠    | *   | *    | *   | *    | ۰    | *   | *    | ۰   |
| ۰    | ۰     | •     | ۰    | ۰  | •  | ۰    |    | ۰     | •  | •     | ۰    | * | ۰ | •    |       | ۰  | •    | ٠  | ۰  | ۰   | ۰    |     | ٠    | ۰   | ۰    | •    | ۰   | ۰    | ۰   |
| *    | *     | ٠     | *    | *  | *  | *    | *  | *     | *  | ۰     | *    | * | ٠ | *    | *     | *  | ٠    | ۰  | *  | *   | ٠    | *   | *    | *   | ٠    | ٠    | *   | *    | ٠   |
| *    | *     | -     | *    | *  | ۰  | *    | •  | *     | *  | ۰     | *    | * | * | *    |       | *  | *    | ٠  | *  | *   | ٠    | *   | •    | •   | *    |      | *   | *    | ٠   |
| *    | •     |       | *    | *  |    | *    | ۰  |       | *  | •     | *    | * |   | ٠    |       | •  | *    | •  | *  | *   | •    | *   |      |     | *    | ۰    | *   | *    | ۰   |
| *    | •     | ۰     | *    | *  | *  | *    | *  | *     | *  | ۰     | *    | * | * | *    | *     | *  | *    | ٠  | *  | *   | *    | *   | ٠    | *   | ٠    | ۰    | *   | *    | ۰   |
| *    | •     |       |      | •  | •  |      | •  | •     | •  | •     | •    | • | • |      | •     | *  | •    | •  | •  |     | ۰    |     | •    |     | •    | •    | •   |      | ۰   |
| *    | *     | ۰     | *    | ۰  | *  | *    | *  | *     | *  | ۰     |      |   |   |      |       |    |      |    |    |     |      | *   | *    | *   | *    | *    | *   |      | *   |
| *    | *     | •     | *    | *  | *  | *    | *  | *     | *  | ۰     | *    | * |   |      | *     |    | *    |    |    |     |      | *   | *    | ۰   | *    | ۰    | *   |      | ٠   |
|      | *     |       |      |    |    | *    |    |       | •  |       |      |   | • | *    | *     |    |      |    | *  |     | *    | *   |      |     |      |      | •   |      | •   |
| *    |       | *     | *    | *  | *  | *    | *  | *     | *  | *     | *    | * |   | *    |       |    | *    |    | *  |     |      | *   |      | *   | *    | *    | *   | *    |     |
|      |       |       |      |    |    | *    | •  | •     | *  |       | *    | • | * |      | •     |    | -    |    |    | •   | *    | *   | *    |     | •    | •    |     | *    | •   |
|      |       |       |      |    |    |      |    |       |    |       |      |   |   |      |       |    |      |    |    |     |      |     |      |     | *    |      | *   | *    | *   |
|      |       |       |      |    |    |      |    |       |    |       |      |   |   |      |       |    |      |    |    |     |      |     |      |     |      |      |     |      |     |
| •    |       | ċ     |      | ċ  | •  |      |    |       |    |       |      |   |   |      |       |    |      |    |    |     |      |     |      |     |      |      | •   |      |     |