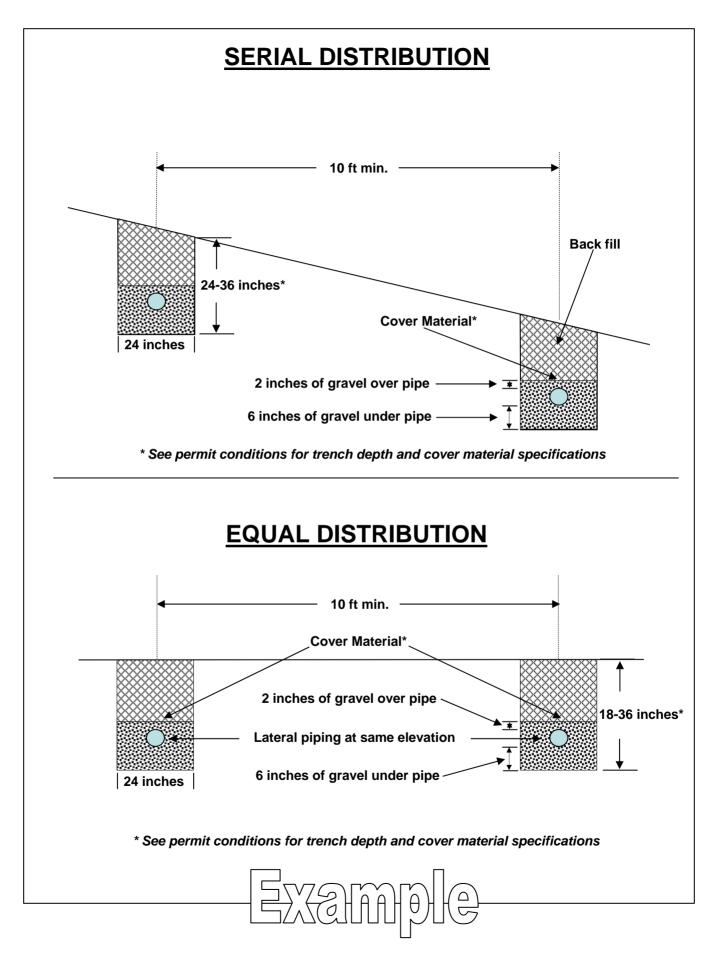

### **ON-SITE SYSTEM MATERIAL LIST**

ON THE PROVIDED SCALED PLAN OF THE APPROVED DISPOSAL AREA, SHOW THE SYSTEM LAYOUT, INCLUDING TRENCH LOCATIONS, LENGTHS, AND RELATIVE ELEVATIONS. SUBMIT IT ALONG WITH THIS LIST OF MATERIALS AND AN ELEVATION PROFILE AS PART OF THE PERMIT APPLICATION.

| Township           | Range                        | Section                   | _ Tax Lot       | Owner                        |
|--------------------|------------------------------|---------------------------|-----------------|------------------------------|
| 1. SEPTIC/DOS      | ING TANKS                    |                           |                 |                              |
| SEPTIC TAN         | <u>K</u> : MFG               |                           | MATER           | RIAL                         |
| DOSING TAN         | <u>IK</u> : MFG              |                           | MATEF           | RIAL                         |
| SEPTIC/DOS         | ING TANK: SINGLE C           | OMPARTMENT TWO COM        | PARTMENT FLOW   | -THROUGH                     |
|                    | MFG.                         | CAPACITY                  | MATERIA         | NL                           |
|                    |                              |                           |                 | Include Mfg.'s Specs.        |
| 2. PUMPING: YI     | ESNO                         |                           |                 |                              |
| <u>SIPHON</u> : MF | G                            | MODEL                     | [               | DISCHARGE DIAM               |
|                    |                              |                           |                 | UDE PERFORMANCE CURVE)       |
|                    |                              |                           |                 | UDE PERFORMANCE CURVE)       |
|                    |                              | MODEL                     |                 |                              |
|                    |                              |                           |                 | NCLUDE ORIFICE CALCULATIONS) |
|                    |                              | MODEL                     |                 |                              |
| 3. EFFLUENT T      | RANSPORT PIPING (Pipir       | g from Tank to First Box) |                 |                              |
|                    | PIPING: DIAMETER             | MATERIAL                  | PSI             |                              |
| DISTRIBUTIC        |                              | RIAL EQUAL F              | PRESSURIZED LO  | OP                           |
|                    |                              | MBERS EZ-FLOW             | DEQ APPROVE     | D MEDIA                      |
|                    | TOTAL DEPTH                  | DEPTH BELOW PIPE          |                 |                              |
| TRENCH DEF         | PTH (FROM ORIGINAL GR        | OUND SURFACE): MIN        | MAX             |                              |
|                    | <u>L DEPTH (DEPTH OF CAF</u> |                           |                 |                              |
| SETBACKS F         | ROM WELLS: SEPTIC TA         | NK SAND FIL               | TER OR ATT UNIT | DRAINFIELD                   |
| 5. DEWATERIN       | G SYSTEMS (IF REQUIRE        | D)                        |                 |                              |
|                    | AIN TILE DEWATERIN           |                           |                 |                              |
|                    | PTH:                         |                           |                 |                              |
|                    |                              | OTHER                     |                 |                              |
|                    | TOTAL DEPTH                  | DEPTH BELOW PIPE          | FILTER          | FABRIC                       |
| PERFORATE          |                              | MATERIAL                  |                 |                              |
| 6. ADVANCED        | TREATMENT UNITS              |                           |                 |                              |
|                    |                              |                           |                 |                              |
|                    | L                            |                           |                 |                              |