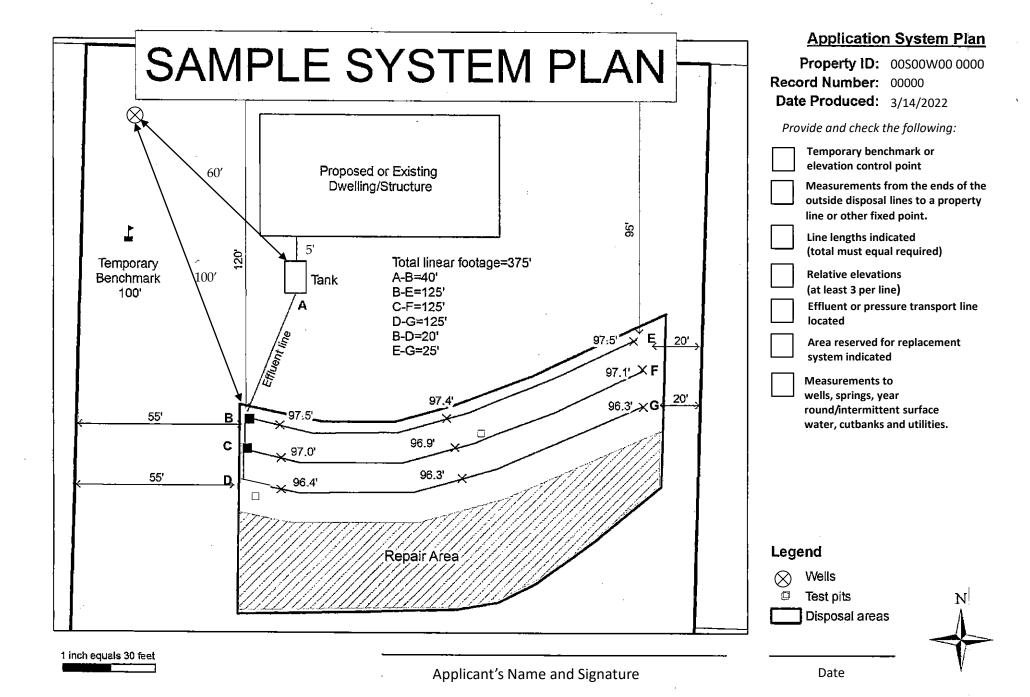

#### **ON-SITE SYSTEM MATERIAL LIST**

ON THE PROVIDED SCALED PLAN OF THE APPROVED DISPOSAL AREA, SHOW THE SYSTEM LAYOUT, INCLUDING TRENCH LOCATIONS, LENGTHS, AND RELATIVE ELEVATIONS. SUBMIT IT ALONG WITH THIS LIST OF MATERIALS AND AN ELEVATION PROFILE AS PART OF THE PERMIT APPLICATION.