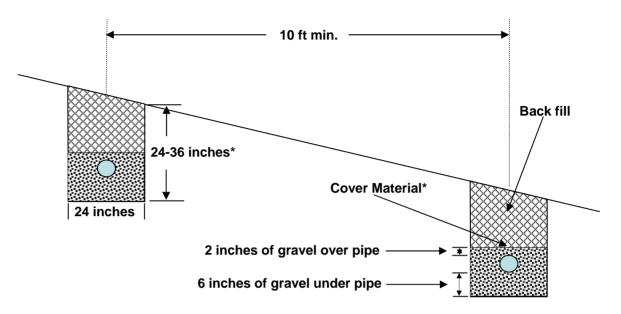

### **SERIAL DISTRIBUTION**

<sup>\*</sup> See permit conditions for trench depth and cover material specifications