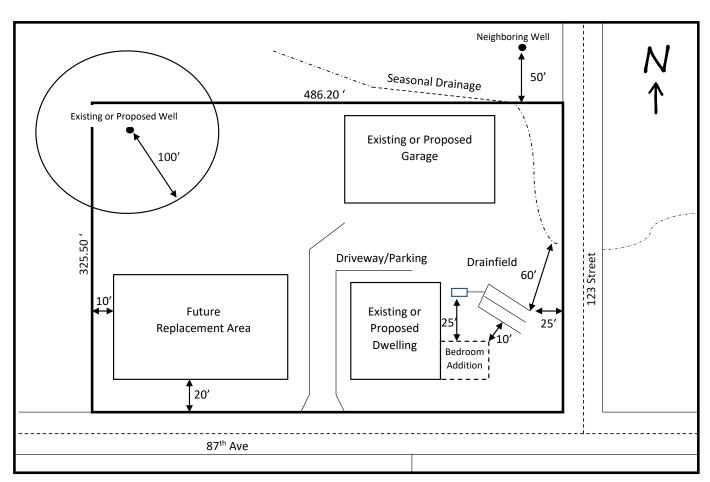

### SAMPLE PLOT PLAN

By my signature I certify that the information provided on this plot plan is complete and accurate.

Applicant's Signature Date

**Plot Plan** 

**Property ID:** 00S00W00 0000 **Date Produced:** 03/14/2022

# REQUIRED PLOT PLAN INFORMATION

- Owner Name
- Legal Description/Map#
- North Arrow
- Property Dimensions
- Neighboring wells/waterlines
- •All wells/waterlines on property
- •Roads, Driveways, parking areas
- Buildings and fences
- Septic tanks and drainfields
- Acres of excavation (cuts, fills)
- Easements, deed restrictions etc.
- •Lakes, springs, streams, ditches, etc.
- •Neighboring water bodies (w/in 100' of property lines)
- •Field drainage tiles