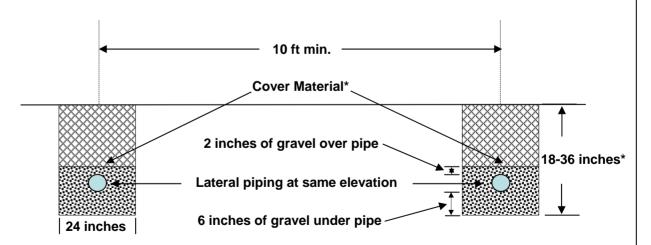

## **EQUAL DISTRIBUTION**

\* See permit conditions for trench depth and cover material specifications