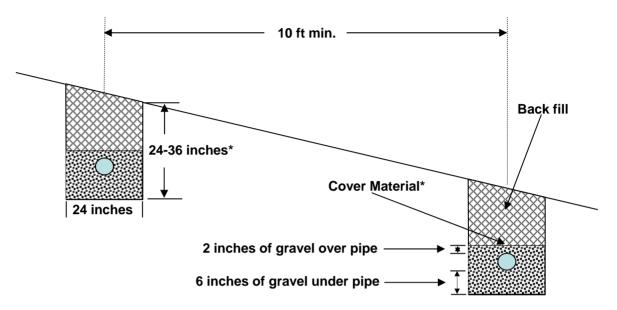

### **SERIAL DISTRIBUTION**

<sup>\*</sup> See permit conditions for trench depth and cover material specifications