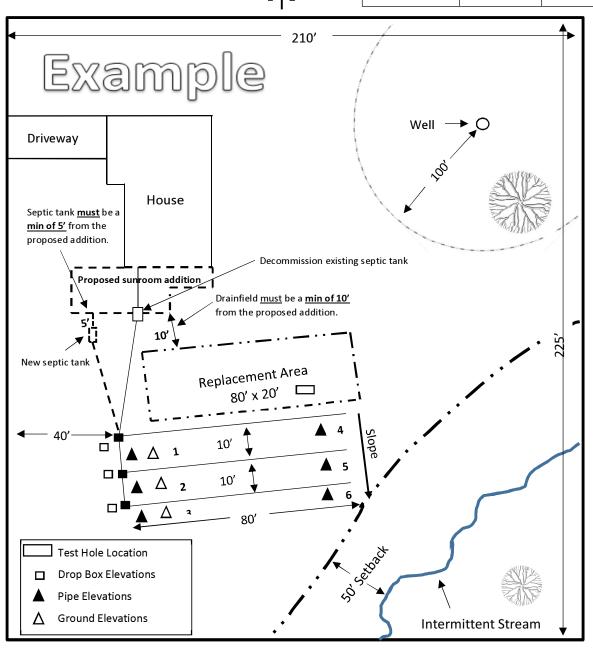

# SITE DEVELOPMENT PLAN SERIAL DISTRIBUTION

#### **Elevations (ft)**

#### **Materials**

Tank Size ...... 1000 gal

Tank Material ...... Concrete

Drainfield ...... ¾ x 2 ½ Gravel

Drop Box .....Concrete

| Location    | Δ |  |
|-------------|---|--|
| Tank Inlet  |   |  |
| Tank Outlet |   |  |
| Drop Box    |   |  |
| 1           |   |  |
| 2           |   |  |
| 3           |   |  |
| 4           |   |  |
| 5           |   |  |
| 6           |   |  |

### **SERIAL DISTRIBUTION**

<sup>\*</sup> See permit conditions for trench depth and cover material specifications