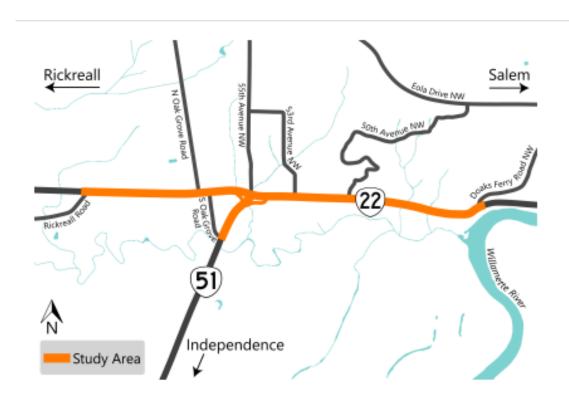

## OR 22: Rickreall Road to Doaks Ferry Road NW Safety Project

## Save the date for our July 12 open house

Learn about potential access road options at our in-person open house.

- Stop by on July 12, from 4 p.m. to 7 p.m.
- Polk County Fairgrounds, Bldg B, 520 S Pacific Highway W, Rickreall, OR 97371
- Accommodations will be provided for people with disabilities, and material can be provided in alternative formats. Please call Jyll Smith at 503-499-0335 or call the statewide relay 7-1-1 at least 48 hours in advance.
- Accessible parking is available between Building B and the Main Building.