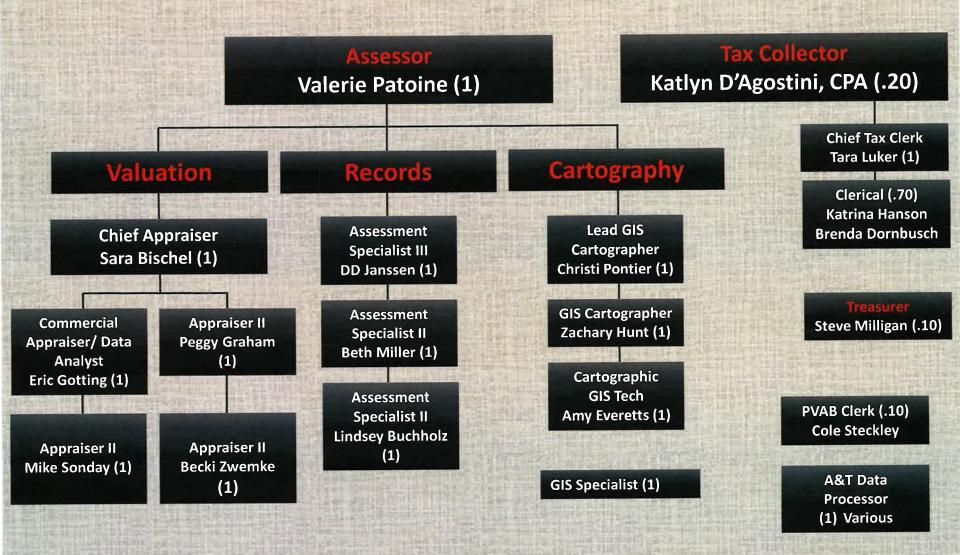

## Form 1 Grant Application Staffing

| County POLK                                            | Column 1 Approved FTE current year (2024-25) | Column 2 Budgeted FTE coming year (2025-26) | Column 3 Change (Column 2 less Column 1) |
|--------------------------------------------------------|----------------------------------------------|---------------------------------------------|------------------------------------------|
| A. Assessment administration                           |                                              |                                             |                                          |
| Assessor, deputy, etc                                  | 1.00                                         | 1.00                                        | 0.00                                     |
| Assmt. support staff, deed clerks and data entry staff | 2.10                                         | 2.10                                        | 0.00                                     |
| Total assessment administration staff                  | 3.10                                         | 3.10                                        | 0.00                                     |
| B. Valuation and appraisal staff                       |                                              |                                             |                                          |
| Chief appraisers/appraiser supervisor                  | 0.85                                         | 0.85                                        | 0.00                                     |
| Lead appraisers                                        | 0.00                                         | 0.00                                        | 0.00                                     |
| Residential appraisers                                 | 1.50                                         | 1.50                                        | 0.00                                     |
| Commercial/industrial appraisers                       | 0.50                                         | 0.50                                        | 0.00                                     |
| Farm/forest/rural appraisers                           | 1.65                                         | 1.65                                        | 0.00                                     |
| Manufactured structure/floating structure appraisers   | 0.00                                         | 0.00                                        | 0.00                                     |
| Personal property appraisers                           | 0.00                                         | 0.00                                        | 0.00                                     |
| Personal property clerks                               | 0.90                                         | 0.90                                        | 0.00                                     |
| Sales data analyst                                     | 0.50                                         | 0.50                                        | 0.00                                     |
| Data gatherers and appraisal techs                     | 0.00                                         | 0.00                                        | 0.00                                     |
| Total valuation and appraisal staff                    | 5.90                                         | 5.90                                        | 0.00                                     |
| C. Board of Property Tax Appeals (BoPTA)               | 0.10                                         | 0.10                                        | 0.00                                     |
| D. Tax collection and distribution administration      |                                              |                                             |                                          |
| Administration, deputy, etc                            | 1.50                                         | 1.50                                        | 0.00                                     |
| Support and collection                                 | 0.50                                         | 0.50                                        | 0.00                                     |
| Tax distribution                                       | 0.00                                         | 0.00                                        | 0.00                                     |
| Foreclosure and garnishment                            | 0.00                                         | 0.00                                        | 0.00                                     |
| Total tax collection and distribution                  | 2.00                                         | 2.00                                        | 0.00                                     |
| E. Cartography and GIS administration                  |                                              |                                             |                                          |
| Cartographic/GIS supervisor                            | 0.00                                         | 0.00                                        | 0.00                                     |
| Leadcartographers                                      | 1.00                                         | 1.00                                        | 0.00                                     |
| Cartographers                                          | 2.00                                         | 2.00                                        | 0.00                                     |
| GIS specialists                                        | 1.00                                         | 1.00                                        | 0.00                                     |
| Total cartographic and GIS staff                       | 4.00                                         | 4.00                                        | 0.00                                     |
| F. Dedicated IT services for A&T                       | 1.00                                         | 1.00                                        | 0.00                                     |
| G. Total assessment and taxation staffing              | 16.10                                        | 16.10                                       | 0.00                                     |

## Form 4 Valuation and Appraisal Resources

| County POLK                                                  |                                         | Number of accounts by activity |                     | Number of FTE by activity |  |
|--------------------------------------------------------------|-----------------------------------------|--------------------------------|---------------------|---------------------------|--|
| Activities                                                   | Actual<br>(2024-25)                     | Estimated (2025-26)            | Actual<br>(2024-25) | Estimated (2025-26)       |  |
| Real property exceptions, special assessments and exemptions |                                         |                                |                     |                           |  |
| New construction                                             | 1,495                                   | 1,200                          | 1.50                | 1.50                      |  |
| Zone changes                                                 | 9                                       | 5                              | 0.01                | 0.01                      |  |
| Subdivisions, segregations, and consolidations               | 196                                     | 185                            | 0.05                | 0.05                      |  |
| Omitted properties                                           | 28                                      | 20                             | 0.02                | 0.02                      |  |
| Special assessment qualification and disqualification        | 60                                      | 50                             | 0.04                | 0.04                      |  |
| Exemptions                                                   | 45                                      | 40                             | 0.03                | 0.03                      |  |
| Subtotal                                                     | 1,833                                   | 1,500                          | 1.65                | 1.65                      |  |
| 2. Appeals and assessor review                               |                                         |                                |                     |                           |  |
| Assessor review and stipulations                             | 22                                      | 20                             | 0.20                | 0.20                      |  |
| ВОРТА                                                        | 8                                       | 10                             | 0.05                | 0.05                      |  |
| Department of Revenue                                        | 0                                       | 0                              | 0.00                | 0.00                      |  |
| Magistrate Division of the OregonTax Court                   | 0                                       | 0                              | 0.00                | 0.00                      |  |
| Regular Division of the OregonTax Court                      | 0                                       | 0                              | 0.00                | 0.00                      |  |
| Subtotal                                                     | 30                                      | 30                             | 0.25                | 0.25                      |  |
| 3. Real property valuation                                   |                                         |                                |                     |                           |  |
| Physical reappraisal                                         | 2,816                                   | 5,000                          | 2.18                | 2.18                      |  |
| Recalculation only—no appraisal review                       | 36,900                                  | 34,802                         | 0.30                | 0.30                      |  |
| Subtotal                                                     | 39,716                                  | 39,802                         | 2.48                | 2.48                      |  |
| 4. Business personal property (returns mailed)               | 2,078                                   | 2,000                          | 0.90                | 0.90                      |  |
| 5. Ratio                                                     | *********                               |                                | 0.50                | 0.50                      |  |
| 6. Continuing education                                      |                                         |                                | 0.10                | 0.10                      |  |
| 7. Other valuation—appraisal activity                        |                                         |                                | 0.02                | 0.02                      |  |
| 8. Total valuation and appraisal staff (FTE)                 | *************************************** |                                | 5.90                | 5.90                      |  |

## Form 5 Tax Collection and Distribution Work Activity

| County POLK                                                                                            | Number of a by acti |                     |
|--------------------------------------------------------------------------------------------------------|---------------------|---------------------|
|                                                                                                        | Actual (2024-25)    | Estimated (2025-26) |
| Number of accounts requiring roll corrections     Business personal property                           | 3                   | 5                   |
| Personal property manufactured structures                                                              | <del>7</del> 39     | 10<br>45            |
| 2. Number of accounts requiring a refund                                                               | 1                   | 5                   |
| Business personal property  Personal property manufactured structures  Real property                   | 31                  | 40<br>155           |
| Number of delinquent tax notices sent     Business personal property                                   | 89                  | 100                 |
| Personal property manufactured structures                                                              | 237<br>1,438        | 240<br>1,450        |
| Number of foreclosure accounts processed     Real property only                                        | 3                   | 5                   |
| 5. Number of accounts issued redemption notices Real property only                                     | 2                   | 5                   |
| 6. Number of warrants                                                                                  | 134                 | 135                 |
| 7. Number of garnishments                                                                              | 0                   | 0                   |
| 8. Number of seizures                                                                                  |                     | 0                   |
| 9. Number of bankruptcies                                                                              | 720                 | 750                 |
| 10. Number of accounts with an address change processed                                                | 720                 | 750                 |
| 11. How many second trimester statements do you mail?                                                  |                     |                     |
| 12. How many third trimester statements do you mail?                                                   | 0                   |                     |
| 13. Does the county contract for lock box service?                                                     | ☐ Yes ☒ No          |                     |
| 14. Does the county use in-house remittance processing?                                                | ☑ Yes ☐ No          |                     |
| 15. Is tax collecting combined with another county function? If yes, describe that function on Form 2. | ⊠Yes □No            |                     |

# Form 6 Assessment and Administrative Support and Cartography Work Activity

| County | POLK |  |  |  |
|--------|------|--|--|--|
|        |      |  |  |  |

### Assessment and administrative support work activity

| work douvity              |           |             |
|---------------------------|-----------|-------------|
|                           | Numbers   | by activity |
|                           | Actual    | Estimated   |
|                           | (2024-25) | (2025-26)   |
| 1. Number of deeds worked | 3,387     | 3,500       |

| Cartography work activity              |                                  |             |  |  |
|----------------------------------------|----------------------------------|-------------|--|--|
|                                        | Numbers                          | by activity |  |  |
|                                        | Actual Estima<br>(2024-25) (2025 |             |  |  |
| 1. Number of new tax lots              | 172                              | 200         |  |  |
| 2. Number of lot line adjustments      | 32                               | 30          |  |  |
| 3. Number of consolidations            | 24                               | 25          |  |  |
| 4. Number of new maps                  | 1                                | 1           |  |  |
| 5. Number of tax code boundary changes | 9                                | 10          |  |  |