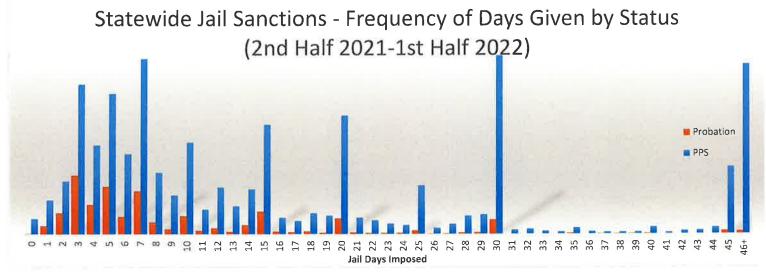

completion was 30.6% and 31.2% respectively.

Recommendations – Community Corrections Goals:

- Regular review of aging treatment and employment records can lead to improvement in the outcome measure results.
- Recommend reviewing use of administrative closure code ADMN for treatment closures. The ADMN code should
  be reserved for closures that were outside of the client's control. Appropriate uses of the ADMN code include
  circumstances where the treatment program stops serving or accepting new clients or if the adult on supervision
  transfers to a new jurisdiction. Conversely, if a treatment record needs to be closed because a client goes to jail
  or is on abscond, that record should be closed unsuccessfully.















#### Appendix A









#### Appendix A























Merritt, Jodi <merritt.jodi@co.polk.or.us>

## **Polk County Contact Standards**

1 message

COFFMAN Tracey J \* DOC <Tracey.J.COFFMAN@doc.oregon.gov>
To: Merritt Jodi L <merritt.jodi@co.polk.or.us>, Warren Lee <warren.lee@co.polk.or.us>
Cc: SITLER Denise \* DOC <Denise.SITLER@doc.oregon.gov>, BENNETT Larry W \* DOC <Larry.W.BENNETT@doc.oregon.gov>

Fri, Jan 20, 2023 at 12:19 PM

Hi Jodi and Lee,

As we discussed earlier today, it appears the measurable contact standards we had on file for Polk County were not in agreement with what you thought we had on file. I have reevaluated the data based on the updated standards you provided today.

|          | High Required | High Completed | Medium Required | Medium Completed | Low Required | Low Completed |
|----------|---------------|-------