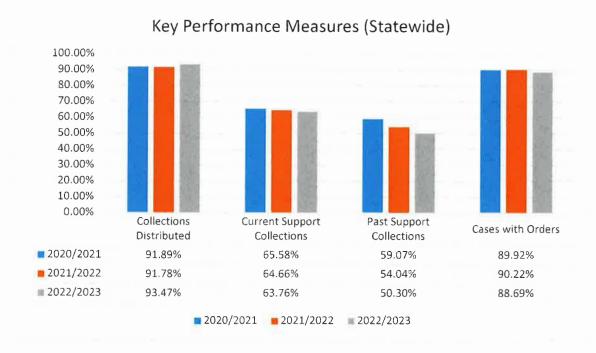

### 2023-2024 POLK COUNTY BUDGET TABLE OF CONTENTS

| SECTION                                                                                                                                                                                                                      | DESCRIPTION                                             | PAGE(S)                                                      |
|------------------------------------------------------------------------------------------------------------------------------------------------------------------------------------------------------------------------------|---------------------------------------------------------|--------------------------------------------------------------|
| INTRODUCTION  Budget Hearings Schedu Organizational Chart Fiscal Year 2023-2024 B Budget Committee Stand                                                                                                                     |                                                         | 1-4<br>5<br>6-7<br>8-9                                       |
| BUDGET MESSAGE AND SUMM<br>Budget Message - FY 20<br>Summary of Proposed B<br>General Fund Revenue O<br>& C Timber Revenue<br>Revenue – All Funds<br>General Fund Expenditur<br>Expenditure History<br>General Fund Revenues | 23-2024<br>udget (By Department) FY 2023-2024<br>Charts | 1-6<br>7-8<br>9-10<br>11<br>12-13<br>14-15<br>16-20<br>21-22 |
| CLERK Recording Elections                                                                                                                                                                                                    |                                                         | 1-2<br>3-4                                                   |
| ASSESSOR                                                                                                                                                                                                                     |                                                         | 1-7                                                          |
| TREASURER<br>TAX COLLECTOR                                                                                                                                                                                                   |                                                         | 1-2<br>4                                                     |
| DISTRICT ATTORNEY Prosecution Medical Examiner Support Enforcement                                                                                                                                                           |                                                         | 2-6<br>7-8<br>9-12                                           |
| Victim Assistance<br>C.A.M.I. Fund<br>CASA                                                                                                                                                                                   |                                                         | 13-15<br>16-19<br>20-45                                      |
| SHERIFF Patrol Jail Animal Control Fund Marine Patrol Fund                                                                                                                                                                   |                                                         | 1-3<br>4-12<br>13-14<br>15-17                                |
| COMMUNITY CORRECTIONS Corrections Community Service Parole & Probation                                                                                                                                                       |                                                         | 1-2<br>3-4<br>5-27                                           |
| JUVENILE FUND Revenues Juvenile Probation Juvenile Sanctions Juvenile Community Serv                                                                                                                                         | rice                                                    | 1<br>2-3<br>4<br>5                                           |
| EMERGENCY MANAGEMENT                                                                                                                                                                                                         |                                                         | 1-4                                                          |