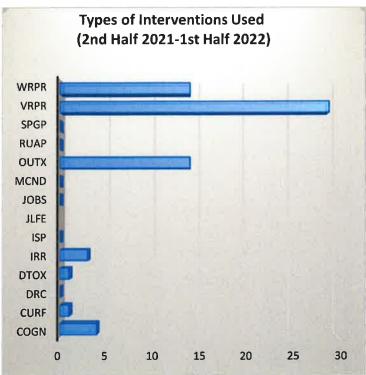

ty service work completion was 30.6% and 31.2% respectively.

Recommendations – Community Corrections Goals:

- Regular review of aging treatment and employment records can lead to improvement in the outcome measure results.
- Recommend reviewing use of administrative closure code ADMN for treatment closures. The ADMN code should
  be reserved for closures that were outside of the client's control. Appropriate uses of the ADMN code include
  circumstances where the treatment program stops serving or accepting new clients or if the adult on supervision
  transfers to a new jurisdiction. Conversely, if a treatment record needs to be closed because a client goes to jail
  or is on abscond, that record should be closed unsuccessfully.















#### Appendix A









#### Appendix A























Merritt, Jodi <merritt.jodi@co.polk.or.us>

## **Polk County Contact Standards**

1 message

COFFMAN Tracey J \* DOC <Tracey.J.COFFMAN@doc.oregon.gov>
To: Merritt Jodi L <merritt.jodi@co.polk.or.us>, Warren Lee <warren.lee@co.polk.or.us>
Cc: SITLER Denise \* DOC <Denise.SITLER@doc.oregon.gov>, BENNETT Larry W \* DOC <Larry.W.BENNETT@doc.oregon.gov>

Fri, Jan 20, 2023 at 12:19 PM

Hi Jodi and Lee,

As we discussed earlier today, it appears the measurable contact standards we had on file for Polk County were not in agreement with what you thought we had on file. I have reevaluated the data based on the updated standards you provided today.

|          | High Required | High Completed | Medium Required | Medium Completed | Low Required | Low Completed |
|----------|-------