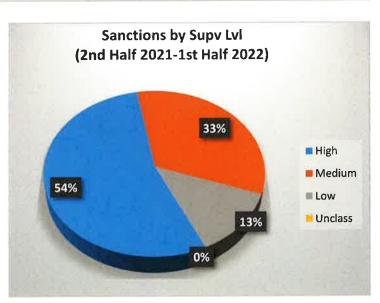

ewide average community service work completion was 30.6% and 31.2% respectively.

Recommendations – Community Corrections Goals:

- Regular review of aging treatment and employment records can lead to improvement in the outcome measure results.
- Recommend reviewing use of administrative closure code ADMN for treatment closures. The ADMN code should
  be reserved for closures that were outside of the client's control. Appropriate uses of the ADMN code include
  circumstances where the treatment program stops serving or accepting new clients or if the adult on supervision
  transfers to a new jurisdiction. Conversely, if a treatment record needs to be closed because a client goes to jail
  or is on abscond, that record should be closed unsuccessfully.















#### Appendix A









#### Appendix A























Merritt, Jodi <merritt.jodi@co.polk.or.us>

## **Polk County Contact Standards**

1 message

COFFMAN Tracey J \* DOC <Tracey.J.COFFMAN@doc.oregon.gov>
To: Merritt Jodi L <merritt.jodi@co.polk.or.us>, Warren Lee <warren.lee@co.polk.or.us>
Cc: SITLER Denise \* DOC <Denise.SITLER@doc.oregon.gov>, BENNETT Larry W \* DOC <Larry.W.BENNETT@doc.oregon.gov>

Fri, Jan 20, 2023 at 12:19 PM

Hi Jodi and Lee,

As we discussed earlier today, it appears the measurable contact standards we had on file for Polk County were not in agreement with what you thought we had on file. I have reevaluated the data based on the updated standards you provided today.

|          | High Required | High Completed | Medium Required | Medium Completed | Low Required | Low Completed