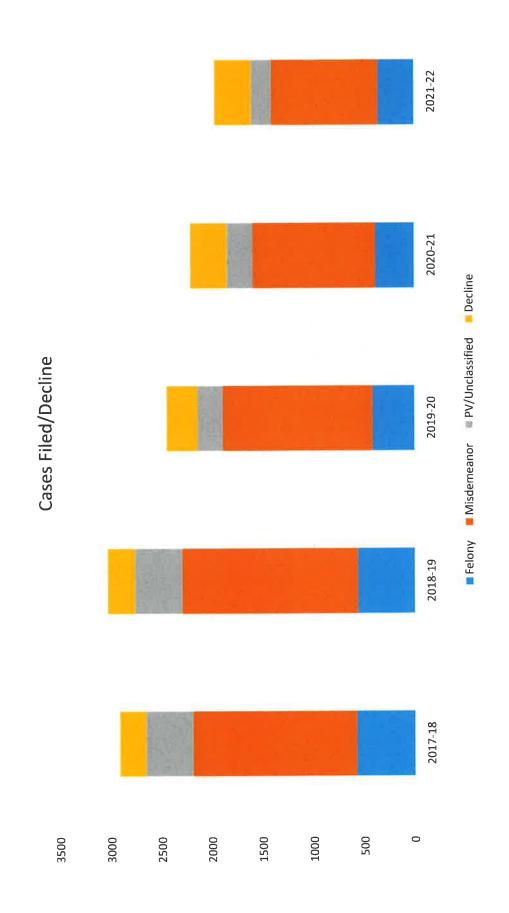

|            |          | i i    |       | Net Cost of Program             |           |      |                     |                 |                        |      |
| 293,405    | 322,323    | 377,330  |        |       | Expenditures less Revenue       | 376,312   |      | 376,312             |                 | (3,563)                |      |
| MARTINE S  | 11 1 1 1 1 | U C U    | 100    | 100   | 2 12 H 3 372 L 5 0 12 20 8      | B B B     | a mi | S TOWN              | III DATE        | M/85 198               | 100  |
|            |            |          |        |       |                                 |           |      |                     |                 |                        |      |

# POLK COUNTY DISTRICT ATTORNEY **BUDGET 2023-2024**



AARON FELTON
DISTRICT ATTORNEY





# Person and Property Crime Comparison



| FUND         | DEPARTMENT        | DIVISION    |
|--------------|-------------------|-------------|
| GENERAL FUND | DISTRICT ATTORNEY | PROSECUTION |

#### Program Description:

To discharge the constitutional and statutory duties of the office of District Attorney.

#### Program Goals or Objectives:

- 1. Prosecute felonies, misdemeanors and other offenses.
- 2. Advise local police agencies and assist in officer training and education.
- 3. Cooperate with local, county and state agencies in criminal justice planning and review.
- 4. Improve effectiveness of domestic violence and child abuse prosecutions.
- 5. Establish and implement intra-office goals and procedures.

| Indicator                            | Actual 2020-21 | Actual<br>2021-