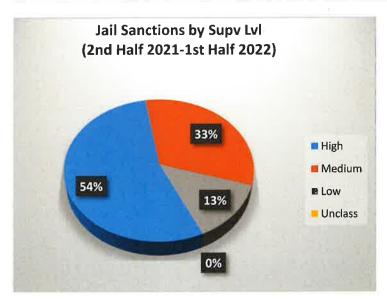

work completion was 30.6% and 31.2% respectively.

Recommendations – Community Corrections Goals:

- Regular review of aging treatment and employment records can lead to improvement in the outcome measure results.
- Recommend reviewing use of administrative closure code ADMN for treatment closures. The ADMN code should
  be reserved for closures that were outside of the client's control. Appropriate uses of the ADMN code include
  circumstances where the treatment program stops serving or accepting new clients or if the adult on supervision
  transfers to a new jurisdiction. Conversely, if a treatment record needs to be closed because a client goes to jail
  or is on abscond, that record should be closed unsuccessfully.















#### Appendix A









#### Appendix A























Merritt, Jodi <merritt.jodi@co.polk.or.us>

## **Polk County Contact Standards**

1 message

COFFMAN Tracey J \* DOC <Tracey.J.COFFMAN@doc.oregon.gov>
To: Merritt Jodi L <merritt.jodi@co.polk.or.us>, Warren Lee <warren.lee@co.polk.or.us>
Cc: SITLER Denise \* DOC <Denise.SITLER@doc.oregon.gov>, BENNETT Larry W \* DOC <Larry.W.BENNETT@doc.oregon.gov>

Fri, Jan 20, 2023 at 12:19 PM

Hi Jodi and Lee,

As we discussed earlier today, it appears the measurable contact standards we had on file for Polk County were not in agreement with what you thought we had on file. I have reevaluated the data based on the updated standards you provided today.

|          | High Required | High Completed | Medium Required | Medium Completed | Low Required | Low Completed |
|----------|---------------|-