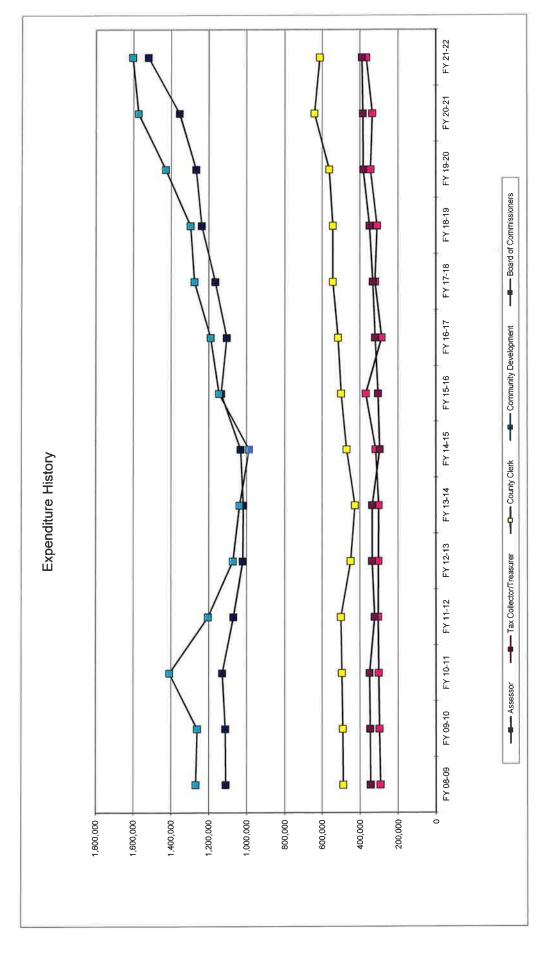

| 1,305,000                     | _ [           | -8.05%              | 0.35                | 00.00         | 1,200,000              | 0                         |
| GRAND TOTAL ALL FUNDS                                                 | 454.00 | 51,656,479                  | 41,117,590[ 12,703,880] | 12,/03,8801 | 19,283,101 | 124,/61,030                   | Ш                             | 0,5/2/440     |                     | 50.15+              | 12,00         | 000,101,421            |                           |

### 2023-2024 GENERAL FUND REVENUE DISTRIBUTION

FY 2023-2024 General Fund Budget









### FY 2023-2024 REVENUE ALL FUNDS



### FY 2023-2024 Budget All Funds



# FY2023-2024 ALL EXPENDITURES BY CATEGORY

Tax and Assessment 2%



### FY 2023-2024 Budget All Funds







Expenditure History Assorted Departments/Funds





#### INTEROFFICE MEMORANDUM

POLK COUNTY COURTHOUSE

TO:

**BUDGET COMMITTEE** 

FROM:

GREG HANSEN, BUDGET OFFICER

DATE:

MARCH 24, 2023

**SUBJECT:** 

**GENERAL FUND REVENUES 2023-24 BUDGET** 

The proposed revenues for the General Fund are estimated at \$32,417,550, a -0.15% **decrease** from last year's adopted budget. The major increases in revenue occurred in Property Taxes, including the operating levy (\$1,000,000), Interest Income (\$650,000) and Beginning Fund Balance (\$200,000). Major decreases occurred in Clerk Recording (-\$200,000), Parks grant (-\$250,000), State Mental Health grant (MCRT) (-\$240,000), State Drug grant (-\$275,000) and Community Corrections funding (-\$500,000)

Fund 100 General Revenues for all dep