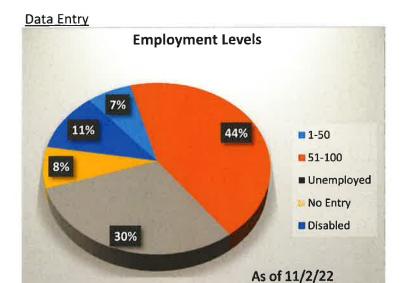

### 2023-2024 POLK COUNTY BUDGET HEARINGS SCHEDULE COURTHOUSE CONFERENCE ROOM DAY #1 – TUESDAY – APRIL 4, 2023

| TIME      |                                                                                                                                                                                                                                                                                                                                                                                                                                                                                                                                                                                                                                                                                                                                                                                                                                                                                                                                                                                                                                                                                                                                                                                                                                                                                                                                                                                                                                                                                                                                                                                                                                                                                                                                                                                                                                                                                                                                                                                                                                                                                                                                | PAGE          |
|-----------|--------------------------------------------------------------------------------------------------------------------------------------------------------------------------------------------------------------------------------------------------------------------------------------------------------------------------------------------------------------------------------------------------------------------------------------------------------------------------------------------------------------------------------------------------------------------------------------------------------------------------------------------------------------------------------------------------------------------------------------------------------------------------------------------------------------------------------------------------------------------------------------------------------------------------------------------------------------------------------------------------------------------------------------------------------------------------------------------------------------------------------------------------------------------------------------------------------------------------------------------------------------------------------------------------------------------------------------------------------------------------------------------------------------------------------------------------------------------------------------------------------------------------------------------------------------------------------------------------------------------------------------------------------------------------------------------------------------------------------------------------------------------------------------------------------------------------------------------------------------------------------------------------------------------------------------------------------------------------------------------------------------------------------------------------------------------------------------------------------------------------------|---------------|
| 9:00 a.m. | CALL TO ORDER/NOTE OF ATTENDANCE, Jeremy Gordon BOC Chair ELECTION OF CHAIRMAN, VICE CHAIRMAN AND SECRETARY APPROVAL OF APRIL 5 AND 7, 2022 BUDGET HEARING MINUTES.  ADOPT PROCEDURES & RULES OF GOVERNANCE (SOP)                                                                                                                                                                                                                                                                                                                                                                                                                                                                                                                                                                                                                                                                                                                                                                                                                                                                                                                                                                                                                                                                                                                                                                                                                                                                                                                                                                                                                                                                                                                                                                                                                                                                                                                                                                                                                                                                                                              | Appendix 1-23 |
|           | 7.56. T. 1.166.55 61.166.55 61. 66. 7. 66. 7. 66. 7. 66. 7. 66. 7. 66. 7. 66. 7. 66. 7. 66. 7. 66. 7. 66. 7. 66. 7. 66. 7. 66. 7. 66. 7. 66. 7. 66. 7. 66. 7. 66. 7. 66. 7. 66. 7. 66. 7. 66. 7. 66. 7. 66. 7. 66. 7. 66. 7. 66. 7. 66. 7. 66. 7. 66. 7. 66. 7. 66. 7. 66. 7. 66. 7. 66. 7. 66. 7. 66. 7. 66. 7. 66. 7. 66. 7. 66. 7. 66. 7. 66. 7. 66. 7. 66. 7. 66. 7. 66. 7. 66. 7. 66. 7. 66. 7. 66. 7. 66. 7. 66. 7. 66. 7. 66. 7. 66. 7. 66. 7. 66. 7. 66. 7. 66. 7. 66. 7. 66. 7. 66. 7. 66. 7. 66. 7. 66. 7. 66. 7. 66. 7. 66. 7. 66. 7. 66. 7. 66. 7. 66. 7. 66. 7. 66. 7. 66. 7. 66. 7. 66. 7. 66. 7. 66. 7. 66. 7. 66. 7. 66. 7. 66. 7. 66. 7. 66. 7. 66. 7. 66. 7. 66. 7. 66. 7. 66. 7. 66. 7. 66. 7. 66. 7. 66. 7. 66. 7. 66. 7. 66. 7. 66. 7. 66. 7. 66. 7. 66. 7. 66. 7. 66. 7. 66. 7. 66. 7. 66. 7. 66. 7. 66. 7. 66. 7. 66. 7. 66. 7. 66. 7. 66. 7. 66. 7. 66. 7. 66. 7. 66. 7. 66. 7. 66. 7. 66. 7. 66. 7. 66. 7. 66. 7. 66. 7. 66. 7. 66. 7. 66. 7. 66. 7. 66. 7. 66. 7. 66. 7. 66. 7. 66. 7. 66. 7. 66. 7. 66. 7. 66. 7. 66. 7. 66. 7. 66. 7. 66. 7. 66. 7. 66. 7. 66. 7. 66. 7. 66. 7. 66. 7. 66. 7. 66. 7. 66. 7. 66. 7. 66. 7. 66. 7. 66. 7. 66. 7. 66. 7. 66. 7. 66. 7. 66. 7. 66. 7. 66. 7. 66. 7. 66. 7. 66. 7. 66. 7. 66. 7. 66. 7. 66. 7. 66. 7. 66. 7. 66. 7. 66. 7. 66. 7. 66. 7. 66. 7. 66. 7. 66. 7. 66. 7. 66. 7. 66. 7. 66. 7. 66. 7. 66. 7. 66. 7. 66. 7. 66. 7. 66. 7. 66. 7. 66. 7. 66. 7. 66. 7. 66. 7. 66. 7. 66. 7. 66. 7. 66. 7. 66. 7. 66. 7. 66. 7. 66. 7. 66. 7. 66. 7. 66. 7. 66. 7. 66. 7. 66. 7. 66. 7. 66. 7. 66. 7. 66. 7. 66. 7. 66. 7. 66. 7. 66. 7. 66. 7. 66. 7. 66. 7. 66. 7. 66. 7. 66. 7. 66. 7. 66. 7. 66. 7. 66. 7. 66. 7. 66. 7. 66. 7. 66. 7. 66. 7. 66. 7. 66. 7. 66. 7. 66. 7. 66. 7. 66. 7. 66. 7. 66. 7. 66. 7. 66. 7. 66. 7. 66. 7. 66. 7. 66. 7. 66. 7. 66. 7. 66. 7. 66. 7. 66. 7. 66. 7. 66. 7. 66. 7. 66. 7. 66. 7. 66. 7. 66. 7. 66. 7. 66. 7. 66. 7. 66. 7. 66. 7. 66. 7. 66. 7. 66. 7. 66. 7. 66. 7. 66. 7. 66. 7. 66. 7. 66. 7. 66. 7. 66. 7. 66. 7. 66. 7. 66. 7. 66. 7. 66. 7. 66. 7. 66. 7. 66. 7. 66. 7. 66. 7. 66. 7. 66. 7. 66. 7. 66. 7. 66. 7 |               |
| 9:10      | BUDGET MESSAGE – FY2023-2024                                                                                                                                                                                                                                                                                                                                                                                                                                                                                                                                                                                                                                                                                                                                                                                                                                                                                                                                                                                                                                                                                                                                                                                                                                                                                                                                                                                                                                                                                                                                                                                                                                                                                                                                                                                                                                                                                                                                                                                                                                                                                                   | 1-6           |
| 9:20      | GENERAL FUND REVENUES                                                                                                                                                                                                                                                                                                                                                                                                                                                                                                                                                                                                                                                                                                                                                                                                                                                                                                                                                                                                                                                                                                                                                                                                                                                                                                                                                                                                                                                                                                                                                                                                                                                                                                                                                                                                                                                                                                                                                                                                                                                                                                          | 9-10          |
| 9:30      | CLERK, Val Unger                                                                                                                                                                                                                                                                                                                                                                                                                                                                                                                                                                                                                                                                                                                                                                                                                                                                                                                                                                                                                                                                                                                                                                                                                                                                                                                                                                                                                                                                                                                                                                                                                                                                                                                                                                                                                                                                                                                                                                                                                                                                                                               |               |
|           | Recording                                                                                                                                                                                                                                                                                                                                                                                                                                                                                                                                                                                                                                                                                                                                                                                                                                                                                                                                                                                                                                                                                                                                                                                                                                                                                                                                                                                                                                                                                                                                                                                                                                                                                                                                                                                                                                                                                                                                                                                                                                                                                                                      | 1-2           |
|           | Elections                                                                                                                                                                                                                                                                                                                                                                                                                                                                                                                                                                                                                                                                                                                                                                                                                                                                                                                                                                                                                                                                                                                                                                                                                                                                                                                                                                                                                                                                                                                                                                                                                                                                                                                                                                                                                                                                                                                                                                                                                                                                                                                      | 3-4           |
| 9:40      | ASSESSOR, Valerie Patoine                                                                                                                                                                                                                                                                                                                                                                                                                                                                                                                                                                                                                                                                                                                                                                                                                                                                                                                                                                                                                                                                                                                                                                                                                                                                                                                                                                                                                                                                                                                                                                                                                                                                                                                                                                                                                                                                                                                                                                                                                                                                                                      | 1-9           |
| 9:50      | TREASURER, Steve Milligan                                                                                                                                                                                                                                                                                                                                                                                                                                                                                                                                                                                                                                                                                                                                                                                                                                                                                                                                                                                                                                                                                                                                                                                                                                                                                                                                                                                                                                                                                                                                                                                                                                                                                                                                                                                                                                                                                                                                                                                                                                                                                                      | 1-2           |
|           | TAX COLLECTOR, Katyln D'Agostini                                                                                                                                                                                                                                                                                                                                                                                                                                                                                                                                                                                                                                                                                                                                                                                                                                                                                                                                                                                                                                                                                                                                                                                                                                                                                                                                                                                                                                                                                                                                                                                                                                                                                                                                                                                                                                                                                                                                                                                                                                                                                               | 4             |
| 10:00     | DISTRICT ATTORNEY, Aaron Felton                                                                                                                                                                                                                                                                                                                                                                                                                                                                                                                                                                                                                                                                                                                                                                                                                                                                                                                                                                                                                                                                                                                                                                                                                                                                                                                                                                                                                                                                                                                                                                                                                                                                                                                                                                                                                                                                                                                                                                                                                                                                                                |               |
|           | Prosecution                                                                                                                                                                                                                                                                                                                                                                                                                                                                                                                                                                                                                                                                                                                                                                                                                                                                                                                                                                                                                                                                                                                                                                                                                                                                                                                                                                                                                                                                                                                                                                                                                                                                                                                                                                                                                                                                                                                                                                                                                                                                                                                    | 2-6           |
|           | Medical Examiner                                                                                                                                                                                                                                                                                                                                                                                                                                                                                                                                                                                                                                                                                                                                                                                                                                                                                                                                                                                                                                                                                                                                                                                                                                                                                                                                                                                                                                                                                                                                                                                                                                                                                                                                                                                                                                                                                                                                                                                                                                                                                                               | 7-8           |
|           | Support Enforcement                                                                                                                                                                                                                                                                                                                                                                                                                                                                                                                                                                                                                                                                                                                                                                                                                                                                                                                                                                                                                                                                                                                                                                                                                                                                                                                                                                                                                                                                                                                                                                                                                                                                                                                                                                                                                                                                                                                                                                                                                                                                                                            | 9-12          |
|           | Victim Assistance                                                                                                                                                                                                                                                                                                                                                                                                                                                                                                                                                                                                                                                                                                                                                                                                                                                                                                                                                                                                                                                                                                                                                                                                                                                                                                                                                                                                                                                                                                                                                                                                                                                                                                                                                                                                                                                                                                                                                                                                                                                                                                              | 13-15         |
|           | CAMI Fund                                                                                                                                                                                                                                                                                                                                                                                                                                                                                                                                                                                                                                                                                                                                                                                                                                                                                                                                                                                                                                                                                                                                                                                                                                                                                                                                                                                                                                                                                                                                                                                                                                                                                                                                                                                                                                                                                                                                                                                                                                                                                                                      | 16-19         |
|           | CASA                                                                                                                                                                                                                                                                                                                                                                                                                                                                                                                                                                                                                                                                                                                                                                                                                                                                                                                                                                                                                                                                                                                                                                                                                                                                                                                                                                                                                                                                                                                                                                                                                                                                                                                                                                                                                                                                                                                                                                                                                                                                                                                           | 20-45         |
| 10:30     | BREAK                                                                                                                                                                                                                                                                                                                                                                                                                                                                                                                                                                                                                                                                                                                                                                                                                                                                                                                                                                                                                                                                                                                                                                                                                                                                                                                                                                                                                                                                                                                                                                                                                                                                                                                                                                                                                                                                                                                                                                                                                                                                                                                          |               |
| 10:45     | SHERIFF, Mark Garton                                                                                                                                                                                                                                                                                                                                                                                                                                                                                                                                                                                                                                                                                                                                                                                                                                                                                                                                                                                                                                                                                                                                                                                                                                                                                                                                                                                                                                                                                                                                                                                                                                                                                                                                                                                                                                                                                                                                                                                                                                                                                                           |               |
|           | Patrol (includes 9-1-1 contract)                                                                                                                                                                                                                                                                                                                                                                                                                                                                                                                                                                                                                                                                                                                                                                                                                                                                                                                                                                                                                                                                                                                                                                                                                                                                                                                                                                                                                                                                                                                                                                                                                                                                                                                                                                                                                                                                                                                                                                                                                                                                                               | 1-3           |
|           | Jail                                                                                                                                                                                                                                                                                                                                                                                                                                                                                                                                                                                                                                                                                                                                                                                                                                                                                                                                                                                                                                                                                                                                                                                                                                                                                                                                                                                                                                                                                                                                                                                                                                                                                                                                                                                                                                                                                                                                                                                                                                                                                                                           | 4-12          |
|           | Animal Control                                                                                                                                                                                                                                                                                                                                                                                                                                                                                                                                                                                                                                                                                                                                                                                                                                                                                                                                                                                                                                                                                                                                                                                                                                                                                                                                                                                                                                                                                                                                                                                                                                                                                                                                                                                                                                                                                                                                                                                                                                                                                                                 | 13-14         |
|           | Marine Patrol P.O.I.N.T.                                                                                                                                                                                                                                                                                                                                                                                                                                                                                                                                                                                                                                                                                                                                                                                                                                                                                                                                                                                                                                                                                                                                                                                                                                                                                                                                                                                                                                                                                                                                                                                                                                                                                                                                                                                                                                                                                                                                                                                                                                                                                                       | 15-17         |
| 11.15     | COMMUNITY CORRECTIONS 1-4: Manualta                                                                                                                                                                                                                                                                                                                                                                                                                                                                                                                                                                                                                                                                                                                                                                                                                                                                                                                                                                                                                                                                                                                                                                                                                                                                                                                                                                                                                                                                                                                                                                                                                                                                                                                                                                                                                                                                                                                                                                                                                                                                                            |               |
| 11:15     | COMMUNITY CORRECTIONS, Jodi Merritt  Corrections                                                                                                                                                                                                                                                                                                                                                                                                                                                                                                                                                                                                                                                                                                                                                                                                                                                                                                                                                                                                                                                                                                                                                                                                                                                                                                                                                                                                                                                                                                                                                                                                                                                                                                                                                                                                                                                                                                                                                                                                                                                                               | 1-2           |
|           | Community Service – Diversion                                                                                                                                                                                                                                                                                                                                                                                                                                                                                                                                                                                                                                                                                                                                                                                                                                                                                                                                                                                                                                                                                                                                                                                                                                                                                                                                                                                                                                                                                                                                                                                                                                                                                                                                                                                                                                                                                                                                                                                                                                                                                                  | 1-2<br>3-4    |
|           | Parole & Probation                                                                                                                                                                                                                                                                                                                                                                                                                                                                                                                                                                                                                                                                                                                                                                                                                                                                                                                                                                                                                                                                                                                                                                                                                                                                                                                                                                                                                                                                                                                                                                                                                                                                                                                                                                                                                                                                                                                                                                                                                                                                                                             | 5-4<br>5-27   |
|           | raidie & riddation                                                                                                                                                                                                                                                                                                                                                                                                                                                                                                                                                                                                                                                                                                                                                                                                                                                                                                                                                                                                                                                                                                                                                                                                                                                                                                                                                                                                                                                                                                                                                                                                                                                                                                                                                                                                                                                                                                                                                                                                                                                                                                             | J-Z1          |