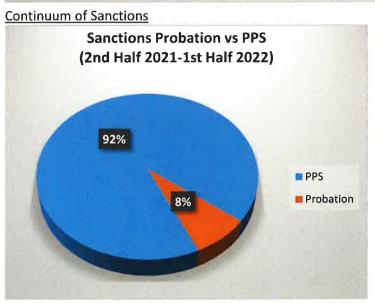

atewide average community service work completion was 30.6% and 31.2% respectively.

Recommendations – Community Corrections Goals:

- Regular review of aging treatment and employment records can lead to improvement in the outcome measure results.
- Recommend reviewing use of administrative closure code ADMN for treatment closures. The ADMN code should
  be reserved for closures that were outside of the client's control. Appropriate uses of the ADMN code include
  circumstances where the treatment program stops serving or accepting new clients or if the adult on supervision
  transfers to a new jurisdiction. Conversely, if a treatment record needs to be closed because a client goes to jail
  or is on abscond, that record should be closed unsuccessfully.















#### Appendix A









#### Appendix A























Merritt, Jodi <merritt.jodi@co.polk.or.us>

## **Polk County Contact Standards**

1 message

COFFMAN Tracey J \* DOC <Tracey.J.COFFMAN@doc.oregon.gov>
To: Merritt Jodi L <merritt.jodi@co.polk.or.us>, Warren Lee <warren.lee@co.polk.or.us>
Cc: SITLER Denise \* DOC <Denise.SITLER@doc.oregon.gov>, BENNETT Larry W \* DOC <Larry.W.BENNETT@doc.oregon.gov>

Fri, Jan 20, 2023 at 12:19 PM

Hi Jodi and Lee,

As we discussed earlier today, it appears the measurable contact standards we had on file for Polk County were not in agreement with what you thought we had on file. I have reevaluated the data based on the updated standards you provided today.

|          | High Required | High Completed | Medium Required | Medium Completed | Low Required | Low Complete