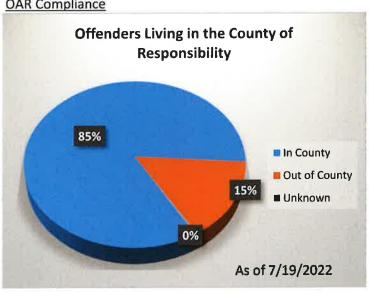

### 2023-2024 POLK COUNTY BUDGET HEARINGS SCHEDULE COURTHOUSE CONFERENCE ROOM DAY #1 – TUESDAY – APRIL 4, 2023

| TIME      |                                                                                                                                                                                                                                                                                                                                                                                                                                                                                                                                                                                                                                                                                                                                                                                                                                                                                                                                                                                                                                                                                                                                                                                                                                                                                                                                                                                                                                                                                                                                                                                                                                                                                                                                                                                                                                                                                                                                                                                                                                                                                                                                | PAGE          |
|-----------|--------------------------------------------------------------------------------------------------------------------------------------------------------------------------------------------------------------------------------------------------------------------------------------------------------------------------------------------------------------------------------------------------------------------------------------------------------------------------------------------------------------------------------------------------------------------------------------------------------------------------------------------------------------------------------------------------------------------------------------------------------------------------------------------------------------------------------------------------------------------------------------------------------------------------------------------------------------------------------------------------------------------------------------------------------------------------------------------------------------------------------------------------------------------------------------------------------------------------------------------------------------------------------------------------------------------------------------------------------------------------------------------------------------------------------------------------------------------------------------------------------------------------------------------------------------------------------------------------------------------------------------------------------------------------------------------------------------------------------------------------------------------------------------------------------------------------------------------------------------------------------------------------------------------------------------------------------------------------------------------------------------------------------------------------------------------------------------------------------------------------------|---------------|
| 9:00 a.m. | CALL TO ORDER/NOTE OF ATTENDANCE, Jeremy Gordon BOC Chair ELECTION OF CHAIRMAN, VICE CHAIRMAN AND SECRETARY APPROVAL OF APRIL 5 AND 7, 2022 BUDGET HEARING MINUTES.  ADOPT PROCEDURES & RULES OF GOVERNANCE (SOP)                                                                                                                                                                                                                                                                                                                                                                                                                                                                                                                                                                                                                                                                                                                                                                                                                                                                                                                                                                                                                                                                                                                                                                                                                                                                                                                                                                                                                                                                                                                                                                                                                                                                                                                                                                                                                                                                                                              | Appendix 1-23 |
|           | 7.56. T. 1.166.55 61.166.55 61. 66. 7. 66. 7. 66. 7. 66. 7. 66. 7. 66. 7. 66. 7. 66. 7. 66. 7. 66. 7. 66. 7. 66. 7. 66. 7. 66. 7. 66. 7. 66. 7. 66. 7. 66. 7. 66. 7. 66. 7. 66. 7. 66. 7. 66. 7. 66. 7. 66. 7. 66. 7. 66. 7. 66. 7. 66. 7. 66. 7. 66. 7. 66. 7. 66. 7. 66. 7. 66. 7. 66. 7. 66. 7. 66. 7. 66. 7. 66. 7. 66. 7. 66. 7. 66. 7. 66. 7. 66. 7. 66. 7. 66. 7. 66. 7. 66. 7. 66. 7. 66. 7. 66. 7. 66. 7. 66. 7. 66. 7. 66. 7. 66. 7. 66. 7. 66. 7. 66. 7. 66. 7. 66. 7. 66. 7. 66. 7. 66. 7. 66. 7. 66. 7. 66. 7. 66. 7. 66. 7. 66. 7. 66. 7. 66. 7. 66. 7. 66. 7. 66. 7. 66. 7. 66. 7. 66. 7. 66. 7. 66. 7. 66. 7. 66. 7. 66. 7. 66. 7. 66. 7. 66. 7. 66. 7. 66. 7. 66. 7. 66. 7. 66. 7. 66. 7. 66. 7. 66. 7. 66. 7. 66. 7. 66. 7. 66. 7. 66. 7. 66. 7. 66. 7. 66. 7. 66. 7. 66. 7. 66. 7. 66. 7. 66. 7. 66. 7. 66. 7. 66. 7. 66. 7. 66. 7. 66. 7. 66. 7. 66. 7. 66. 7. 66. 7. 66. 7. 66. 7. 66. 7. 66. 7. 66. 7. 66. 7. 66. 7. 66. 7. 66. 7. 66. 7. 66. 7. 66. 7. 66. 7. 66. 7. 66. 7. 66. 7. 66. 7. 66. 7. 66. 7. 66. 7. 66. 7. 66. 7. 66. 7. 66. 7. 66. 7. 66. 7. 66. 7. 66. 7. 66. 7. 66. 7. 66. 7. 66. 7. 66. 7. 66. 7. 66. 7. 66. 7. 66. 7. 66. 7. 66. 7. 66. 7. 66. 7. 66. 7. 66. 7. 66. 7. 66. 7. 66. 7. 66. 7. 66. 7. 66. 7. 66. 7. 66. 7. 66. 7. 66. 7. 66. 7. 66. 7. 66. 7. 66. 7. 66. 7. 66. 7. 66. 7. 66. 7. 66. 7. 66. 7. 66. 7. 66. 7. 66. 7. 66. 7. 66. 7. 66. 7. 66. 7. 66. 7. 66. 7. 66. 7. 66. 7. 66. 7. 66. 7. 66. 7. 66. 7. 66. 7. 66. 7. 66. 7. 66. 7. 66. 7. 66. 7. 66. 7. 66. 7. 66. 7. 66. 7. 66. 7. 66. 7. 66. 7. 66. 7. 66. 7. 66. 7. 66. 7. 66. 7. 66. 7. 66. 7. 66. 7. 66. 7. 66. 7. 66. 7. 66. 7. 66. 7. 66. 7. 66. 7. 66. 7. 66. 7. 66. 7. 66. 7. 66. 7. 66. 7. 66. 7. 66. 7. 66. 7. 66. 7. 66. 7. 66. 7. 66. 7. 66. 7. 66. 7. 66. 7. 66. 7. 66. 7. 66. 7. 66. 7. 66. 7. 66. 7. 66. 7. 66. 7. 66. 7. 66. 7. 66. 7. 66. 7. 66. 7. 66. 7. 66. 7. 66. 7. 66. 7. 66. 7. 66. 7. 66. 7. 66. 7. 66. 7. 66. 7. 66. 7. 66. 7. 66. 7. 66. 7. 66. 7. 66. 7. 66. 7. 66. 7. 66. 7. 66. 7. 66. 7. 66. 7. 66. 7. 66. 7. 66. 7. 66. 7. 66. 7. 66. 7. 66. 7. 66. 7. 66. 7. 66. 7. 66. 7. 66. 7. 66. 7 |               |
| 9:10      | BUDGET MESSAGE – FY2023-2024                                                                                                                                                                                                                                                                                                                                                                                                                                                                                                                                                                                                                                                                                                                                                                                                                                                                                                                                                                                                                                                                                                                                                                                                                                                                                                                                                                                                                                                                                                                                                                                                                                                                                                                                                                                                                                                                                                                                                                                                                                                                                                   | 1-6           |
| 9:20      | GENERAL FUND REVENUES                                                                                                                                                                                                                                                                                                                                                                                                                                                                                                                                                                                                                                                                                                                                                                                                                                                                                                                                                                                                                                                                                                                                                                                                                                                                                                                                                                                                                                                                                                                                                                                                                                                                                                                                                                                                                                                                                                                                                                                                                                                                                                          | 9-10          |
| 9:30      | CLERK, Val Unger                                                                                                                                                                                                                                                                                                                                                                                                                                                                                                                                                                                                                                                                                                                                                                                                                                                                                                                                                                                                                                                                                                                                                                                                                                                                                                                                                                                                                                                                                                                                                                                                                                                                                                                                                                                                                                                                                                                                                                                                                                                                                                               |               |
|           | Recording                                                                                                                                                                                                                                                                                                                                                                                                                                                                                                                                                                                                                                                                                                                                                                                                                                                                                                                                                                                                                                                                                                                                                                                                                                                                                                                                                                                                                                                                                                                                                                                                                                                                                                                                                                                                                                                                                                                                                                                                                                                                                                                      | 1-2           |
|           | Elections                                                                                                                                                                                                                                                                                                                                                                                                                                                                                                                                                                                                                                                                                                                                                                                                                                                                                                                                                                                                                                                                                                                                                                                                                                                                                                                                                                                                                                                                                                                                                                                                                                                                                                                                                                                                                                                                                                                                                                                                                                                                                                                      | 3-4           |
| 9:40      | ASSESSOR, Valerie Patoine                                                                                                                                                                                                                                                                                                                                                                                                                                                                                                                                                                                                                                                                                                                                                                                                                                                                                                                                                                                                                                                                                                                                                                                                                                                                                                                                                                                                                                                                                                                                                                                                                                                                                                                                                                                                                                                                                                                                                                                                                                                                                                      | 1-9           |
| 9:50      | TREASURER, Steve Milligan                                                                                                                                                                                                                                                                                                                                                                                                                                                                                                                                                                                                                                                                                                                                                                                                                                                                                                                                                                                                                                                                                                                                                                                                                                                                                                                                                                                                                                                                                                                                                                                                                                                                                                                                                                                                                                                                                                                                                                                                                                                                                                      | 1-2           |
|           | TAX COLLECTOR, Katyln D'Agostini                                                                                                                                                                                                                                                                                                                                                                                                                                                                                                                                                                                                                                                                                                                                                                                                                                                                                                                                                                                                                                                                                                                                                                                                                                                                                                                                                                                                                                                                                                                                                                                                                                                                                                                                                                                                                                                                                                                                                                                                                                                                                               | 4             |
| 10:00     | DISTRICT ATTORNEY, Aaron Felton                                                                                                                                                                                                                                                                                                                                                                                                                                                                                                                                                                                                                                                                                                                                                                                                                                                                                                                                                                                                                                                                                                                                                                                                                                                                                                                                                                                                                                                                                                                                                                                                                                                                                                                                                                                                                                                                                                                                                                                                                                                                                                |               |
|           | Prosecution                                                                                                                                                                                                                                                                                                                                                                                                                                                                                                                                                                                                                                                                                                                                                                                                                                                                                                                                                                                                                                                                                                                                                                                                                                                                                                                                                                                                                                                                                                                                                                                                                                                                                                                                                                                                                                                                                                                                                                                                                                                                                                                    | 2-6           |
|           | Medical Examiner                                                                                                                                                                                                                                                                                                                                                                                                                                                                                                                                                                                                                                                                                                                                                                                                                                                                                                                                                                                                                                                                                                                                                                                                                                                                                                                                                                                                                                                                                                                                                                                                                                                                                                                                                                                                                                                                                                                                                                                                                                                                                                               | 7-8           |
|           | Support Enforcement                                                                                                                                                                                                                                                                                                                                                                                                                                                                                                                                                                                                                                                                                                                                                                                                                                                                                                                                                                                                                                                                                                                                                                                                                                                                                                                                                                                                                                                                                                                                                                                                                                                                                                                                                                                                                                                                                                                                                                                                                                                                                                            | 9-12          |
|           | Victim Assistance                                                                                                                                                                                                                                                                                                                                                                                                                                                                                                                                                                                                                                                                                                                                                                                                                                                                                                                                                                                                                                                                                                                                                                                                                                                                                                                                                                                                                                                                                                                                                                                                                                                                                                                                                                                                                                                                                                                                                                                                                                                                                                              | 13-15         |
|           | CAMI Fund                                                                                                                                                                                                                                                                                                                                                                                                                                                                                                                                                                                                                                                                                                                                                                                                                                                                                                                                                                                                                                                                                                                                                                                                                                                                                                                                                                                                                                                                                                                                                                                                                                                                                                                                                                                                                                                                                                                                                                                                                                                                                                                      | 16-19         |
|           | CASA                                                                                                                                                                                                                                                                                                                                                                                                                                                                                                                                                                                                                                                                                                                                                                                                                                                                                                                                                                                                                                                                                                                                                                                                                                                                                                                                                                                                                                                                                                                                                                                                                                                                                                                                                                                                                                                                                                                                                                                                                                                                                                                           | 20-45         |
| 10:30     | BREAK                                                                                                                                                                                                                                                                                                                                                                                                                                                                                                                                                                                                                                                                                                                                                                                                                                                                                                                                                                                                                                                                                                                                                                                                                                                                                                                                                                                                                                                                                                                                                                                                                                                                                                                                                                                                                                                                                                                                                                                                                                                                                                                          |               |
| 10:45     | SHERIFF, Mark Garton                                                                                                                                                                                                                                                                                                                                                                                                                                                                                                                                                                                                                                                                                                                                                                                                                                                                                                                                                                                                                                                                                                                                                                                                                                                                                                                                                                                                                                                                                                                                                                                                                                                                                                                                                                                                                                                                                                                                                                                                                                                                                                           |               |
|           | Patrol (includes 9-1-1 contract)                                                                                                                                                                                                                                                                                                                                                                                                                                                                                                                                                                                                                                                                                                                                                                                                                                                                                                                                                                                                                                                                                                                                                                                                                                                                                                                                                                                                                                                                                                                                                                                                                                                                                                                                                                                                                                                                                                                                                                                                                                                                                               | 1-3           |
|           | Jail                                                                                                                                                                                                                                                                                                                                                                                                                                                                                                                                                                                                                                                                                                                                                                                                                                                                                                                                                                                                                                                                                                                                                                                                                                                                                                                                                                                                                                                                                                                                                                                                                                                                                                                                                                                                                                                                                                                                                                                                                                                                                                                           | 4-12          |
|           | Animal Control                                                                                                                                                                                                                                                                                                                                                                                                                                                                                                                                                                                                                                                                                                                                                                                                                                                                                                                                                                                                                                                                                                                                                                                                                                                                                                                                                                                                                                                                                                                                                                                                                                                                                                                                                                                                                                                                                                                                                                                                                                                                                                                 | 13-14         |
|           | Marine Patrol P.O.I.N.T.                                                                                                                                                                                                                                                                                                                                                                                                                                                                                                                                                                                                                                                                                                                                                                                                                                                                                                                                                                                                                                                                                                                                                                                                                                                                                                                                                                                                                                                                                                                                                                                                                                                                                                                                                                                                                                                                                                                                                                                                                                                                                                       | 15-17         |
| 11.15     | COMMUNITY CORRECTIONS 1-4: Manualta                                                                                                                                                                                                                                                                                                                                                                                                                                                                                                                                                                                                                                                                                                                                                                                                                                                                                                                                                                                                                                                                                                                                                                                                                                                                                                                                                                                                                                                                                                                                                                                                                                                                                                                                                                                                                                                                                                                                                                                                                                                                                            |               |
| 11:15     | COMMUNITY CORRECTIONS, Jodi Merritt  Corrections                                                                                                                                                                                                                                                                                                                                                                                                                                                                                                                                                                                                                                                                                                                                                                                                                                                                                                                                                                                                                                                                                                                                                                                                                                                                                                                                                                                                                                                                                                                                                                                                                                                                                                                                                                                                                                                                                                                                                                                                                                                                               | 1-2           |
|           | Community Service – Diversion                                                                                                                                                                                                                                                                                                                                                                                                                                                                                                                                                                                                                                                                                                                                                                                                                                                                                                                                                                                                                                                                                                                                                                                                                                                                                                                                                                                                                                                                                                                                                                                                                                                                                                                                                                                                                                                                                                                                                                                                                                                                                                  | 1-2<br>3-4    |
|           | Parole & Probation                                                                                                                                                                                                                                                                                                                                                                                                                                                                                                                                                                                                                                                                                                                                                                                                                                                                                                                                                                                                                                                                                                                                                                                                                                                                                                                                                                                                                                                                                                                                                                                                                                                                                                                                                                                                                                                                                                                                                                                                                                                                                                             | 5-4<br>5-27   |
|           | raidie & riddation                                                                                                                                                                                                                                                                                                                                                                                                                                                                                                                                                                                                                                                                                                                                                                                                                                                                                                                                                                                                                                                                                                                                                                                                                                                                                                                                                                                                                                                                                                                                                                                                                                                                                                                                                                                                                                                                                                                                                                                                                                                                                                             | J-Z1          |