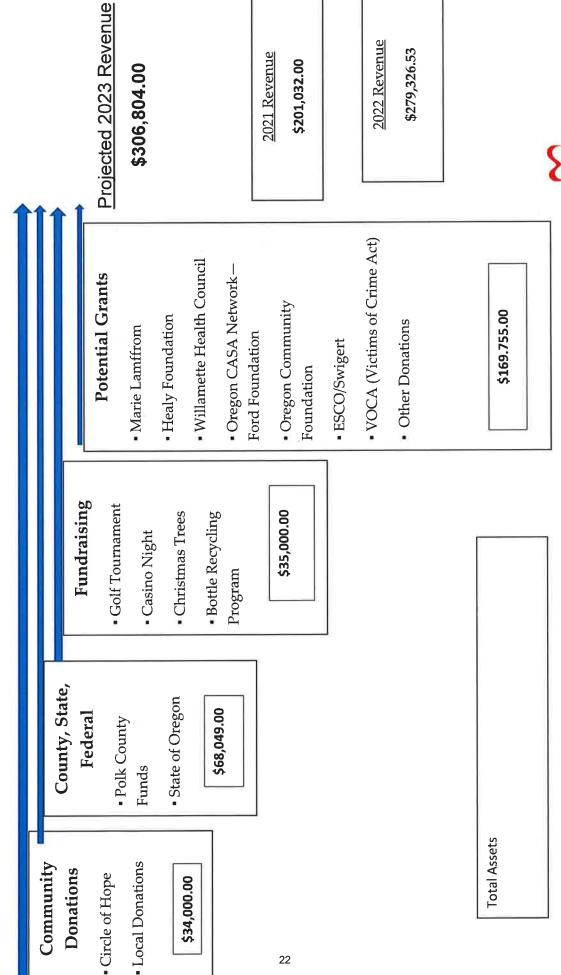

|           |      |             |       |          |     |
|          |          |          |      |              | Expenditures less Revenue               | 25,000    |      | 20,000      |       |          |     |

### CASA of Polk County, Inc. 2022 FY Children Served 1/1/2022 - 12/31/2022

|                          | Children  |
|--------------------------|-----------|
| Served at Start: A       | 101       |
| Open/Assigned: B         | 28        |
| Closed/Discharged: C     | 36        |
| A + B<br>(A = B) - C     | 129<br>93 |
| Totaled Served           | 129       |
| Totaled Served by a CASA | 105       |
| Number of Active CASAs   | 47        |
| Monitored by CASA staff  | 24        |

# CASA of Polk County, Inc Sustainability Plan 2023

### Revenue Streams





### CASA of Polk County, Inc.

### Budget Overview: 2023 CASA BUDGET - FY23 P&L

### January - December 2023

|                                          | Total     | Sub- | Totals     | Totals |
|------------------------------------------|-----------|------|------------|--------|
| Revenue                                  |           |      |            |        |
| 1000 Grants- Restricted Donations        |           |      |            |        |
| 1027 Healy Foundation                    | 20,000.00 |      |            |        |
| 1028 Marie Lamffrom                      | 25,000.00 |      |            |        |
| 1031 Willamette Health Council           | 24,999.00 |      |            |        |
| 1035 Oregon CASA Network/Ford Foundation | 5,073.00  |      |            |