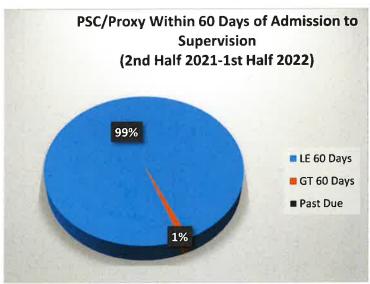

1^{st}$  Half of 2022. Statewide average community service work completion was 30.6% and 31.2% respectively.

Recommendations – Community Corrections Goals:

- Regular review of aging treatment and employment records can lead to improvement in the outcome measure results.
- Recommend reviewing use of administrative closure code ADMN for treatment closures. The ADMN code should
  be reserved for closures that were outside of the client's control. Appropriate uses of the ADMN code include
  circumstances where the treatment program stops serving or accepting new clients or if the adult on supervision
  transfers to a new jurisdiction. Conversely, if a treatment record needs to be closed because a client goes to jail
  or is on abscond, that record should be closed unsuccessfully.















#### Appendix A









#### Appendix A























Merritt, Jodi <merritt.jodi@co.polk.or.us>

## **Polk County Contact Standards**

1 message

COFFMAN Tracey J \* DOC <Tracey.J.COFFMAN@doc.oregon.gov>
To: Merritt Jodi L <merritt.jodi@co.polk.or.us>, Warren Lee <warren.lee@co.polk.or.us>
Cc: SITLER Denise \* DOC <Denise.SITLER@doc.oregon.gov>, BENNETT Larry W \* DOC <Larry.W.BENNETT@doc.oregon.gov>

Fri, Jan 20, 2023 at 12:19 PM

Hi Jodi and Lee,

As we discussed earlier today, it appears the measurable contact standards we had on file for Polk County were not in agreement with what you thought we had on file. I have reevaluated the data based on the updated standards you provided today.

|          | High Required | High Completed | Medium Required | Medium Completed | Lo