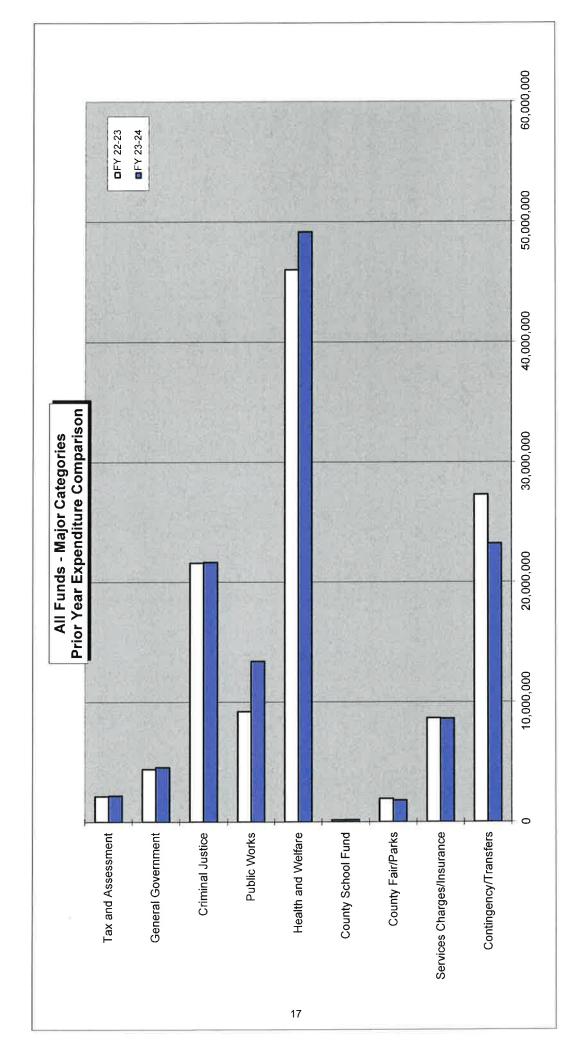

| 1,305,000                     | _ [           | -8.05%              | 0.35                | 00.00         | 1,200,000              | 0                         |
| GRAND TOTAL ALL FUNDS                                                 | 454.00 | 51,656,479                  | 41,117,590[ 12,703,880] | 12,/03,8801 | 19,283,101 | 124,/61,030                   | Ш                             | 0,5/2/440     |                     | 50.15+              | 12,00         | 000,101,421            |                           |

### 2023-2024 GENERAL FUND REVENUE DISTRIBUTION

FY 2023-2024 General Fund Budget









### FY 2023-2024 REVENUE ALL FUNDS



### FY 2023-2024 Budget All Funds



# FY2023-2024 ALL EXPENDITURES BY CATEGORY

Tax and Assessment 2%



### FY 2023-2024 Budget All Funds







Expenditure History Assorted Departments/Funds





#### INTEROFFICE MEMORANDUM

POLK COUNTY COURTHOUSE

TO:

**BUDGET COMMITTEE** 

FROM:

GREG HANSEN, BUDGET OFFICER

DATE:

MARCH 24, 2023

**SUBJECT:** 

**GENERAL FUND REVENUES 2023-24 BUDGET** 

The proposed revenues for the General Fund are estimated at \$32,417,550, a -0.15% **decrease** from last year's adopted budget. The major increases in revenue occurred in Property Taxes, including the operating levy (\$1,000,000), Interest Income (\$650,000) and Beginning Fund Balance (\$200,000). Major decreases occurred in Clerk Recording (-\$200,000), Parks grant (-\$250,000), State Mental Health grant (MCRT) (-\$240,000), State Drug grant (-\$275,000) and Community Corrections funding (-\$500,000)

Fund 100 General Revenues for all d