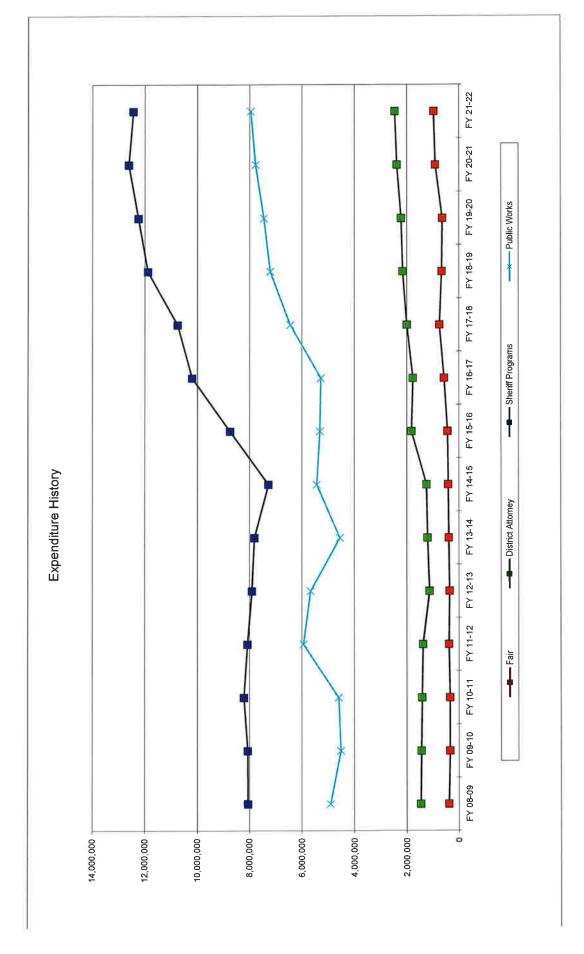

| -8.05%              | 0.35                | 00.00         | 1,200,000              | 0                         |
| GRAND TOTAL ALL FUNDS                                                 | 454.00 | 51,656,479                  | 41,117,590[ 12,703,880] | 12,/03,8801 | 19,283,101 | 124,/61,030                   | Ш                             | 0,5/2/440     |                     | 50.15+              | 12,00         | 000,101,421            |                           |

### 2023-2024 GENERAL FUND REVENUE DISTRIBUTION

FY 2023-2024 General Fund Budget









### FY 2023-2024 REVENUE ALL FUNDS



### FY 2023-2024 Budget All Funds



# FY2023-2024 ALL EXPENDITURES BY CATEGORY

Tax and Assessment 2%



### FY 2023-2024 Budget All Funds







Expenditure History Assorted Departments/Funds





#### INTEROFFICE MEMORANDUM

POLK COUNTY COURTHOUSE

TO:

**BUDGET COMMITTEE** 

FROM:

GREG HANSEN, BUDGET OFFICER

DATE:

MARCH 24, 2023

**SUBJECT:** 

**GENERAL FUND REVENUES 2023-24 BUDGET** 

The proposed revenues for the General Fund are estimated at \$32,417,550, a -0.15% **decrease** from last year's adopted budget. The major increases in revenue occurred in Property Taxes, including the operating levy (\$1,000,000), Interest Income (\$650,000) and Beginning Fund Balance (\$200,000). Major decreases occurred in Clerk Recording (-\$200,000), Parks grant (-\$250,000), State Mental Health grant (MCRT) (-\$240,000), State Drug grant (-\$275,000) and Community Corrections funding (-\$500,000)

Fund 100 General Revenues for all departments

|                         | Revenues fo