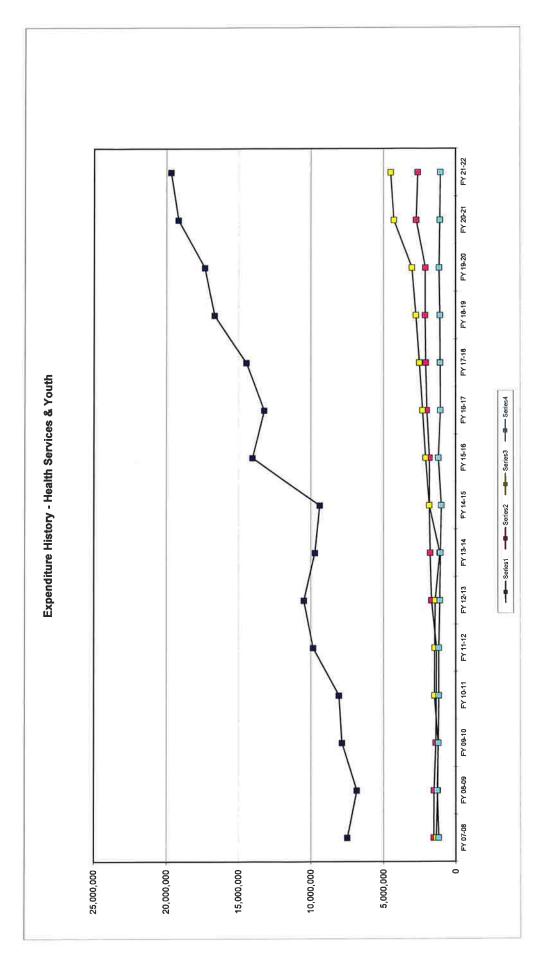

| 1,305,000                     | _ [           | -8.05%              | 0.35                | 00.00         | 1,200,000              | 0                         |
| GRAND TOTAL ALL FUNDS                                                 | 454.00 | 51,656,479                  | 41,117,590[ 12,703,880] | 12,/03,8801 | 19,283,101 | 124,/61,030                   | Ш                             | 0,5/2/440     |                     | 50.15+              | 12,00         | 000,101,421            |                           |

### 2023-2024 GENERAL FUND REVENUE DISTRIBUTION

FY 2023-2024 General Fund Budget









### FY 2023-2024 REVENUE ALL FUNDS



### FY 2023-2024 Budget All Funds



# FY2023-2024 ALL EXPENDITURES BY CATEGORY

Tax and Assessment 2%



### FY 2023-2024 Budget All Funds







Expenditure History Assorted Departments/Funds





#### INTEROFFICE MEMORANDUM

POLK COUNTY COURTHOUSE

TO:

**BUDGET COMMITTEE** 

FROM:

GREG HANSEN, BUDGET OFFICER

DATE:

MARCH 24, 2023

**SUBJECT:** 

**GENERAL FUND REVENUES 2023-24 BUDGET** 

The proposed revenues for the General Fund are estimated at \$32,417,550, a -0.15% **decrease** from last year's adopted budget. The major increases in revenue occurred in Property Taxes, including the operating levy (\$1,000,000), Interest Income (\$650,000) and Beginning Fund Balance (\$200,000). Major decreases occurred in Clerk Recording (-\$200,000), Parks grant (-\$250,000), State Mental Health grant (MCRT) (-\$240,000), State Drug grant (-\$275,000) and Community Corrections funding (-\$500,000)

Fund 100 General Revenues for all depar