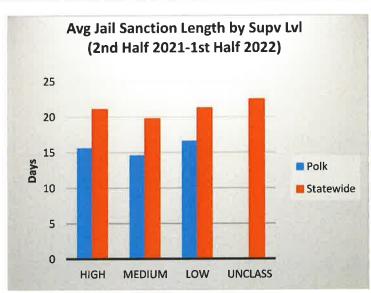

ork completion was 30.6% and 31.2% respectively.

Recommendations – Community Corrections Goals:

- Regular review of aging treatment and employment records can lead to improvement in the outcome measure results.
- Recommend reviewing use of administrative closure code ADMN for treatment closures. The ADMN code should
  be reserved for closures that were outside of the client's control. Appropriate uses of the ADMN code include
  circumstances where the treatment program stops serving or accepting new clients or if the adult on supervision
  transfers to a new jurisdiction. Conversely, if a treatment record needs to be closed because a client goes to jail
  or is on abscond, that record should be closed unsuccessfully.















#### Appendix A









#### Appendix A























Merritt, Jodi <merritt.jodi@co.polk.or.us>

## **Polk County Contact Standards**

1 message

COFFMAN Tracey J \* DOC <Tracey.J.COFFMAN@doc.oregon.gov>
To: Merritt Jodi L <merritt.jodi@co.polk.or.us>, Warren Lee <warren.lee@co.polk.or.us>
Cc: SITLER Denise \* DOC <Denise.SITLER@doc.oregon.gov>, BENNETT Larry W \* DOC <Larry.W.BENNETT@doc.oregon.gov>

Fri, Jan 20, 2023 at 12:19 PM

Hi Jodi and Lee,

As we discussed earlier today, it appears the measurable contact standards we had on file for Polk County were not in agreement with what you thought we had on file. I have reevaluated the data based on the updated standards you provided today.

|          | High Required | High Completed | Medium Required | Medium Completed | Low Required | Low Completed |
|----------|---------------|---