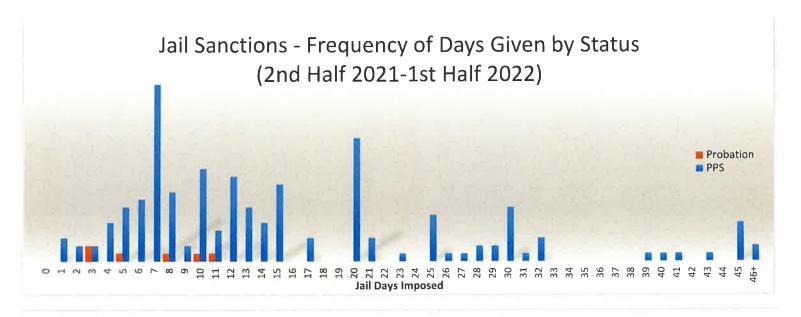

k completion was 30.6% and 31.2% respectively.

Recommendations – Community Corrections Goals:

- Regular review of aging treatment and employment records can lead to improvement in the outcome measure results.
- Recommend reviewing use of administrative closure code ADMN for treatment closures. The ADMN code should
  be reserved for closures that were outside of the client's control. Appropriate uses of the ADMN code include
  circumstances where the treatment program stops serving or accepting new clients or if the adult on supervision
  transfers to a new jurisdiction. Conversely, if a treatment record needs to be closed because a client goes to jail
  or is on abscond, that record should be closed unsuccessfully.















#### Appendix A









#### Appendix A























Merritt, Jodi <merritt.jodi@co.polk.or.us>

## **Polk County Contact Standards**

1 message

COFFMAN Tracey J \* DOC <Tracey.J.COFFMAN@doc.oregon.gov>
To: Merritt Jodi L <merritt.jodi@co.polk.or.us>, Warren Lee <warren.lee@co.polk.or.us>
Cc: SITLER Denise \* DOC <Denise.SITLER@doc.oregon.gov>, BENNETT Larry W \* DOC <Larry.W.BENNETT@doc.oregon.gov>

Fri, Jan 20, 2023 at 12:19 PM

Hi Jodi and Lee,

As we discussed earlier today, it appears the measurable contact standards we had on file for Polk County were not in agreement with what you thought we had on file. I have reevaluated the data based on the updated standards you provided today.

|          | High Required | High Completed | Medium Required | Medium Completed | Low Required | Low Completed |
|----------|---------------|-----