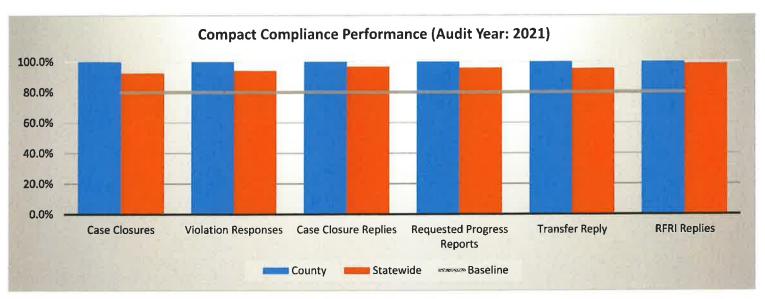

. Statewide average community service work completion was 30.6% and 31.2% respectively.

Recommendations – Community Corrections Goals:

- Regular review of aging treatment and employment records can lead to improvement in the outcome measure results.
- Recommend reviewing use of administrative closure code ADMN for treatment closures. The ADMN code should
  be reserved for closures that were outside of the client's control. Appropriate uses of the ADMN code include
  circumstances where the treatment program stops serving or accepting new clients or if the adult on supervision
  transfers to a new jurisdiction. Conversely, if a treatment record needs to be closed because a client goes to jail
  or is on abscond, that record should be closed unsuccessfully.















#### Appendix A









#### Appendix A























Merritt, Jodi <merritt.jodi@co.polk.or.us>

## **Polk County Contact Standards**

1 message

COFFMAN Tracey J \* DOC <Tracey.J.COFFMAN@doc.oregon.gov>
To: Merritt Jodi L <merritt.jodi@co.polk.or.us>, Warren Lee <warren.lee@co.polk.or.us>
Cc: SITLER Denise \* DOC <Denise.SITLER@doc.oregon.gov>, BENNETT Larry W \* DOC <Larry.W.BENNETT@doc.oregon.gov>

Fri, Jan 20, 2023 at 12:19 PM

Hi Jodi and Lee,

As we discussed earlier today, it appears the measurable contact standards we had on file for Polk County were not in agreement with what you thought we had on file. I have reevaluated the data based on the updated standards you provided today.

|          | High Required | High Completed | Medium Required | Medium Completed | Low Required | Low Comp