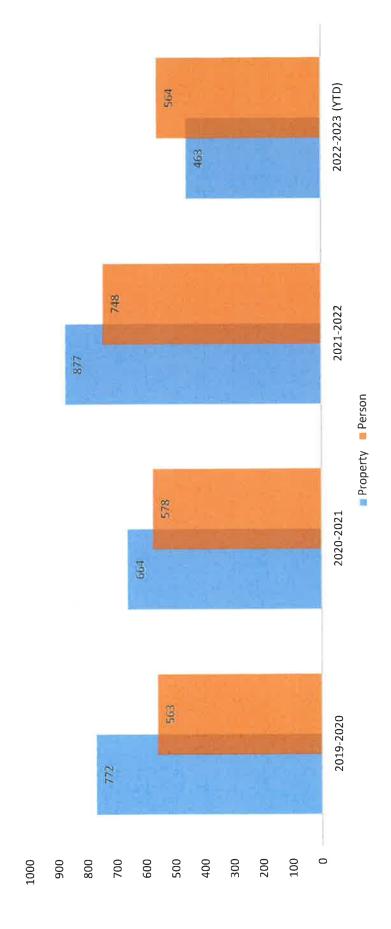

et Cost of Program             |           |      |                     |                 |                        |      |
| 293,405    | 322,323    | 377,330  |        |       | Expenditures less Revenue       | 376,312   |      | 376,312             |                 | (3,563)                |      |
| MARTINE S  | 11 1 1 1 1 | U C U    | 100    | 100   | 2 12 H 3 372 L 5 0 12 20 8      | B B B     | a mi | S TOWN              | III DATE        | M/85 198               | 100  |
|            |            |          |        |       |                                 |           |      |                     |                 |                        |      |

# POLK COUNTY DISTRICT ATTORNEY **BUDGET 2023-2024**



AARON FELTON
DISTRICT ATTORNEY





# Person and Property Crime Comparison



| FUND         | DEPARTMENT        | DIVISION    |
|--------------|-------------------|-------------|
| GENERAL FUND | DISTRICT ATTORNEY | PROSECUTION |

#### Program Description:

To discharge the constitutional and statutory duties of the office of District Attorney.

#### Program Goals or Objectives:

- 1. Prosecute felonies, misdemeanors and other offenses.
- 2. Advise local police agencies and assist in officer training and education.
- 3. Cooperate with local, county and state agencies in criminal justice planning and review.
- 4. Improve effectiveness of domestic violence and child abuse prosecutions.
- 5. Establish and implement intra-office goals and procedures.

| Indicator                            | Actual 2020-21 | Actual<br>2021-22 | Estimated 2022-23 | Projected<br>2023-2