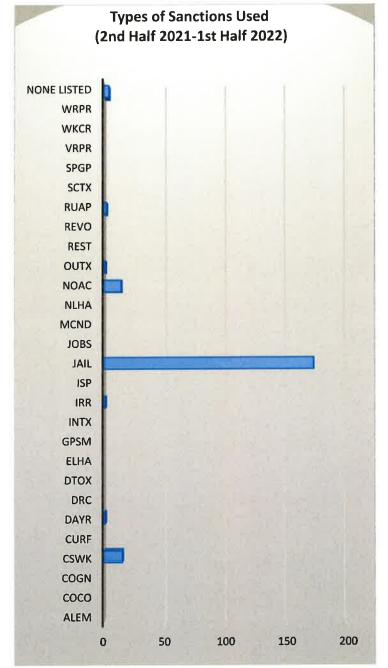

service work completion was 30.6% and 31.2% respectively.

Recommendations – Community Corrections Goals:

- Regular review of aging treatment and employment records can lead to improvement in the outcome measure results.
- Recommend reviewing use of administrative closure code ADMN for treatment closures. The ADMN code should
  be reserved for closures that were outside of the client's control. Appropriate uses of the ADMN code include
  circumstances where the treatment program stops serving or accepting new clients or if the adult on supervision
  transfers to a new jurisdiction. Conversely, if a treatment record needs to be closed because a client goes to jail
  or is on abscond, that record should be closed unsuccessfully.















#### Appendix A









#### Appendix A























Merritt, Jodi <merritt.jodi@co.polk.or.us>

## **Polk County Contact Standards**

1 message

COFFMAN Tracey J \* DOC <Tracey.J.COFFMAN@doc.oregon.gov>
To: Merritt Jodi L <merritt.jodi@co.polk.or.us>, Warren Lee <warren.lee@co.polk.or.us>
Cc: SITLER Denise \* DOC <Denise.SITLER@doc.oregon.gov>, BENNETT Larry W \* DOC <Larry.W.BENNETT@doc.oregon.gov>

Fri, Jan 20, 2023 at 12:19 PM

Hi Jodi and Lee,

As we discussed earlier today, it appears the measurable contact standards we had on file for Polk County were not in agreement with what you thought we had on file. I have reevaluated the data based on the updated standards you provided today.

|          | High Required | High Completed | Medium Required | Medium Completed | Low Required | Low Completed |
|----------|---------