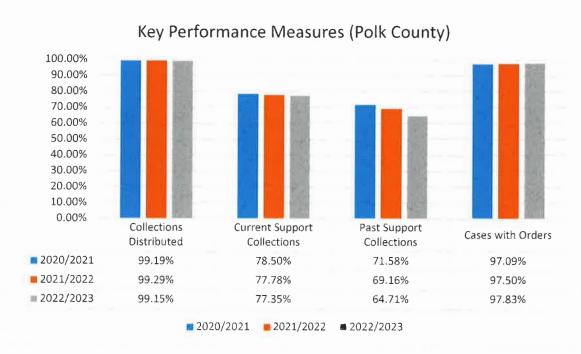

| Net Cost of Program             |           |      |          |      |          |      |
|          | 93,054   | 135,337  |      |        | Expenditures less Revenue       | 151,861   |      | 146,861  |      | 0        |      |

As you can see with the charts below, Polk County is consistently above the statewide averages in all of the Key Performance Measures. These measures are what the Federal Government use to determine funding for the state programs. The numbers provided for 2022-2023 are based on monthly figures through 1/31/2023. Along with these key measures, Polk County is consistently among the leaders around the state in collections per case. Over the past 3 years, Polk County has brought in an average per case of \$5,385.98 compared to the statewide average of \$3,470.52





### Average Collections Per Case



## Most Common Victimizations 2021-2022



### POLK COUNTY PROGRAM SUMMARY

| FUND         | DEPARTMENT        | DIVISION          |
|--------------|-------------------|-------------------|
| GENERAL FUND | DISTRICT ATTORNEY | VICTIM ASSISTANCE |

### **Program Description:**

The Victim Assistance Program was established to assist victims and witnesses engaging the criminal justice system and with the traumas associated with having been the victim of a crime. The services provided by Victim Assistance are authorized by ORS 147.500(5) and the Oregon Constitution Art 1, §42(4).

### Program Goals or Objectives:

- 1. Assure that every victim is notified of their rights within 5 days of arraignment.
- 2. Provide unbiased supportive services to victims