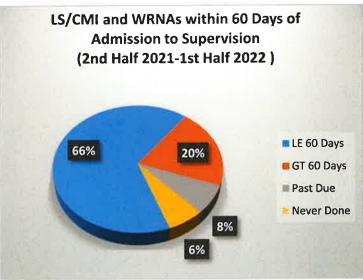

{st}$  Half of 2022. Statewide average community service work completion was 30.6% and 31.2% respectively.

Recommendations – Community Corrections Goals:

- Regular review of aging treatment and employment records can lead to improvement in the outcome measure results.
- Recommend reviewing use of administrative closure code ADMN for treatment closures. The ADMN code should
  be reserved for closures that were outside of the client's control. Appropriate uses of the ADMN code include
  circumstances where the treatment program stops serving or accepting new clients or if the adult on supervision
  transfers to a new jurisdiction. Conversely, if a treatment record needs to be closed because a client goes to jail
  or is on abscond, that record should be closed unsuccessfully.















#### Appendix A









#### Appendix A























Merritt, Jodi <merritt.jodi@co.polk.or.us>

## **Polk County Contact Standards**

1 message

COFFMAN Tracey J \* DOC <Tracey.J.COFFMAN@doc.oregon.gov>
To: Merritt Jodi L <merritt.jodi@co.polk.or.us>, Warren Lee <warren.lee@co.polk.or.us>
Cc: SITLER Denise \* DOC <Denise.SITLER@doc.oregon.gov>, BENNETT Larry W \* DOC <Larry.W.BENNETT@doc.oregon.gov>

Fri, Jan 20, 2023 at 12:19 PM

Hi Jodi and Lee,

As we discussed earlier today, it appears the measurable contact standards we had on file for Polk County were not in agreement with what you thought we had on file. I have reevaluated the data based on the updated standards you provided today.

|          | High Required | High Completed | Medium Required | Medium Completed | Low