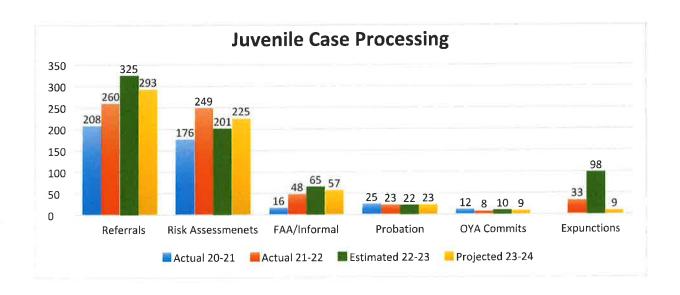

(Sanction Court or FAA). Youth who have been adjudicated are required to go through a more formal expunction process with the Court.

| Processing   | Actual 20-21 | Actual 21-22 | Estimated 22-23 | Projected 23-24 |
|--------------|--------------|--------------|-----------------|-----------------|
| Referrals    | 208          | 260          | 325             | 293             |
| Risk Assess. | 176          | 249          | 201             | 225             |
| FAA/Informal | 16           | 48           | 65              | 57              |
| Probation    | 25           | 23           | 22              | 23              |
| OYA Commits  | 12           | 8            | 10              | 9               |
| Expunctions  | N/A          | 33           | 98              | 110             |



#### Programs:

• Sanction Court Program – Sanction Court is our primary diversion program which focuses on early intervention in an attempt to decrease recidivism and increase accountability to first time offenders for their crimes. Currently, Sanction Court is operating in the communities of Dallas and Monmouth/Independence and remains the largest caseload in the Juvenile Department.

| <b>Sanction Court</b> | Actual 20-21 | Actual 21-22 | Estimated 22-23 | Projected 23-24 |
|-----------------------|--------------|--------------|-----------------|-----------------|
| Referrals             | 114          | 128          | 158             | 143             |
| Open                  | 92           | 113          | 132             | 123             |
| Closed                | 98           |