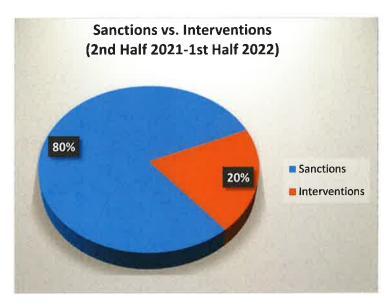

nity service work completion was 30.6% and 31.2% respectively.

Recommendations – Community Corrections Goals:

- Regular review of aging treatment and employment records can lead to improvement in the outcome measure results.
- Recommend reviewing use of administrative closure code ADMN for treatment closures. The ADMN code should
  be reserved for closures that were outside of the client's control. Appropriate uses of the ADMN code include
  circumstances where the treatment program stops serving or accepting new clients or if the adult on supervision
  transfers to a new jurisdiction. Conversely, if a treatment record needs to be closed because a client goes to jail
  or is on abscond, that record should be closed unsuccessfully.















#### Appendix A









#### Appendix A























Merritt, Jodi <merritt.jodi@co.polk.or.us>

## **Polk County Contact Standards**

1 message

COFFMAN Tracey J \* DOC <Tracey.J.COFFMAN@doc.oregon.gov>
To: Merritt Jodi L <merritt.jodi@co.polk.or.us>, Warren Lee <warren.lee@co.polk.or.us>
Cc: SITLER Denise \* DOC <Denise.SITLER@doc.oregon.gov>, BENNETT Larry W \* DOC <Larry.W.BENNETT@doc.oregon.gov>

Fri, Jan 20, 2023 at 12:19 PM

Hi Jodi and Lee,

As we discussed earlier today, it appears the measurable contact standards we had on file for Polk County were not in agreement with what you thought we had on file. I have reevaluated the data based on the updated standards you provided today.

|          | High Required | High Completed | Medium Required | Medium Completed | Low Required | Low Completed |
|----------|-----