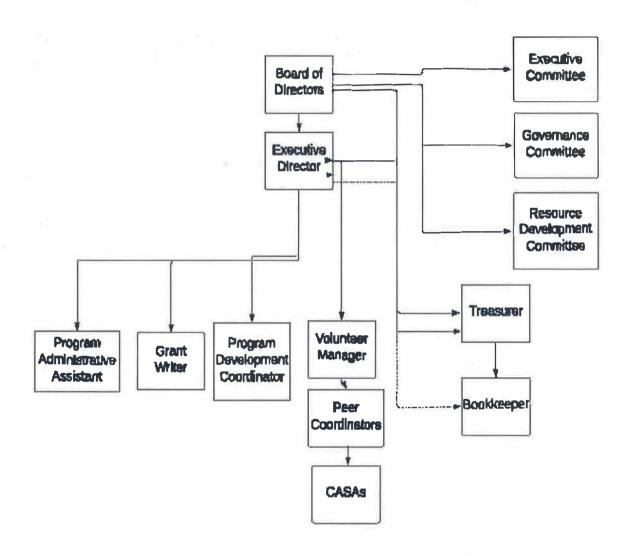

ter children or youth need a CASA.

### **Organization Philosophy:**

CASA Volunteers are a caring and consistent adult presence for abused and neglected children:

- For many abused and neglected children facing multiple challenges, a CASA volunteer may be the one constant adult presence in their lives.
- CASAs stay with each case until it is closed, and the child is placed in a safe, permanent home.

CASA Programs use effective evidence-based practices. Independent studies have established that a child with a CASA volunteer is:

- more likely to find a safe and permanent home.
- more likely to be adopted.
- half as likely to re-enter foster care.
- substantially less likely to spend time in long-term foster care than children without a CASA volunteer.

### **Organizational Structure:**



### **Biographies:**

### Executive Director:

### **Kathryn Axtell:**

• Background in education and program development. Ms. Axtell has a Bachelor's degree in education (K-8<sup>th</sup> grade) with a minor in Art and is recertified in Early Childhood Development. Ms. Axtell has worked as a Pre-School Art Teacher and Title I Community School Outreach Coordinator. She has also worked as an Outreach Manager with Mid-Willamette Valley Community Action Agency, as Agency Relations with Marion-Polk Food Share and is currently the Executive Director of CASA of Polk County, Inc. In her free time, she enjoys spending time with family, gardening, art, and crafts, along with exploring second-hand stores.

### Board of Directors:

### Tamera Bird:

Background in paralegal services. Ms. Bird has 30