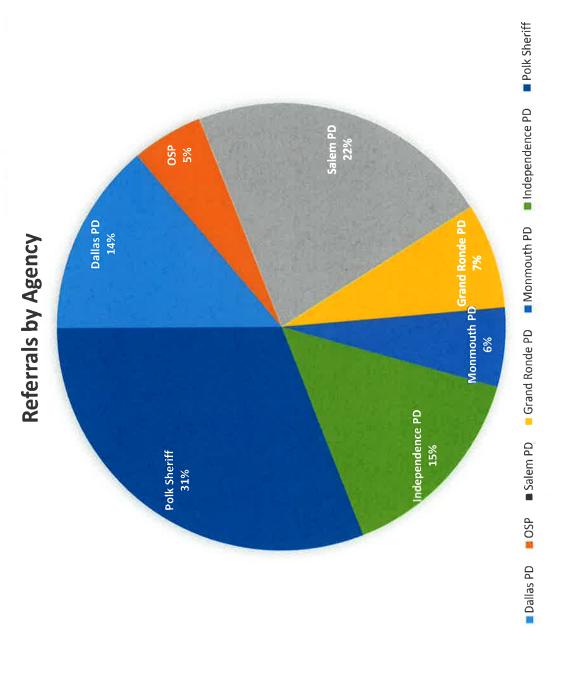

|          | i i    |       | Net Cost of Program             |           |      |                     |                 |                        |      |
| 293,405    | 322,323    | 377,330  |        |       | Expenditures less Revenue       | 376,312   |      | 376,312             |                 | (3,563)                |      |
| MARTINE S  | 11 1 1 1 1 | U C U    | 100    | 100   | 2 12 H 3 372 L 5 0 12 20 8      | B B B     | a mi | S TOWN              | III DATE        | M/85 198               | 100  |
|            |            |          |        |       |                                 |           |      |                     |                 |                        |      |

# POLK COUNTY DISTRICT ATTORNEY **BUDGET 2023-2024**



AARON FELTON
DISTRICT ATTORNEY





# Person and Property Crime Comparison



| FUND         | DEPARTMENT        | DIVISION    |
|--------------|-------------------|-------------|
| GENERAL FUND | DISTRICT ATTORNEY | PROSECUTION |

#### Program Description:

To discharge the constitutional and statutory duties of the office of District Attorney.

#### Program Goals or Objectives:

- 1. Prosecute felonies, misdemeanors and other offenses.
- 2. Advise local police agencies and assist in officer training and education.
- 3. Cooperate with local, county and state agencies in criminal justice planning and review.
- 4. Improve effectiveness of domestic violence and child abuse prosecutions.
- 5. Establish and implement intra-office goals and procedures.

| Indicator                            | Actual 2020-21 | Actual<br>2021-22