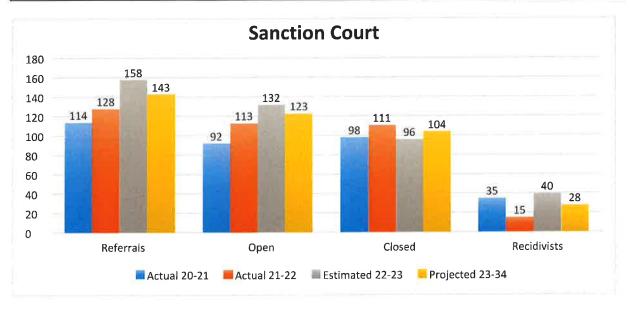

decrease recidivism and increase accountability to first time offenders for their crimes. Currently, Sanction Court is operating in the communities of Dallas and Monmouth/Independence and remains the largest caseload in the Juvenile Department.

| <b>Sanction Court</b> | Actual 20-21 | Actual 21-22 | Estimated 22-23 | Projected 23-24 |
|-----------------------|--------------|--------------|-----------------|-----------------|
| Referrals             | 114          | 128          | 158             | 143             |
| Open                  | 92           | 113          | 132             | 123             |
| Closed                | 98           | 111          | 96              | 104             |
| Recidivists           | 35           | 15           | 40              | 28              |



Juvenile Detention – The Juvenile Department currently contracts for four (4) juvenile detention beds with the Yamhill County Juvenile Detention Center in McMinnville. In addition to these four (4) beds, do have the ability to utilize overflow beds as needed. These detention beds are used for detaining youth who meet the statutory requirements for pre-adjudication detention, or as ordered by the Court.

| Detention      | Actual 20-21 | Actual 21-22 | Estimated 22-23 | Projected 23-24 |
|----------------|--------------|--------------|-----------------|-----------------|
| Detention Days | 861          | 532          | 937             | 777             |



• Future focus and goals – The Juvenile Department is committed to providing a continuum of services to youth and their families that