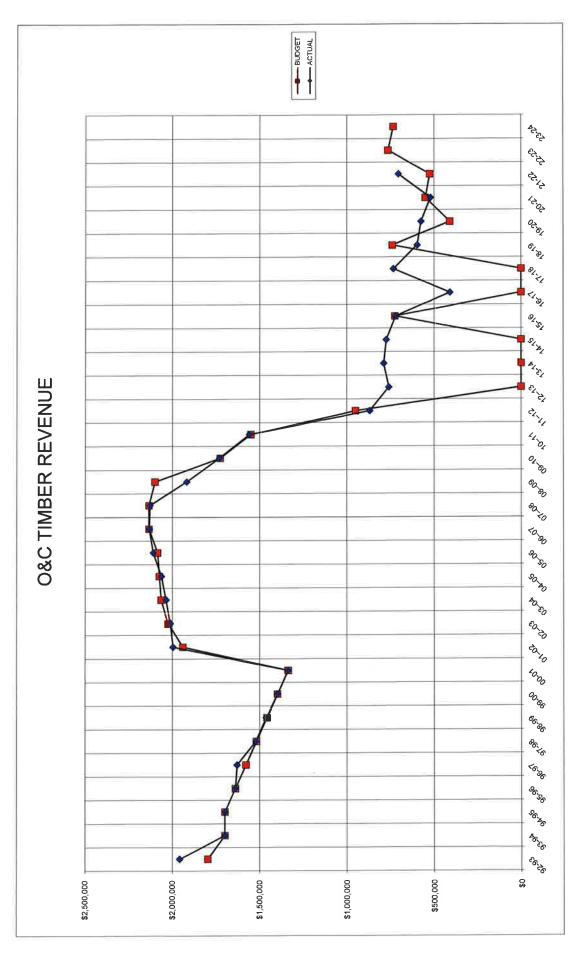

### 2023-2024 POLK COUNTY BUDGET TABLE OF CONTENTS

| SECTION                                                                                                                                                                                                                      | DESCRIPTION                                             | PAGE(S)                                                      |
|------------------------------------------------------------------------------------------------------------------------------------------------------------------------------------------------------------------------------|---------------------------------------------------------|--------------------------------------------------------------|
| INTRODUCTION  Budget Hearings Schedu Organizational Chart Fiscal Year 2023-2024 B Budget Committee Stand                                                                                                                     |                                                         | 1-4<br>5<br>6-7<br>8-9                                       |
| BUDGET MESSAGE AND SUMM<br>Budget Message - FY 20<br>Summary of Proposed B<br>General Fund Revenue O<br>& C Timber Revenue<br>Revenue – All Funds<br>General Fund Expenditur<br>Expenditure History<br>General Fund Revenues | 23-2024<br>udget (By Department) FY 2023-2024<br>Charts | 1-6<br>7-8<br>9-10<br>11<br>12-13<br>14-15<br>16-20<br>21-22 |
| CLERK Recording Elections                                                                                                                                                                                                    |                                                         | 1-2<br>3-4                                                   |
| ASSESSOR                                                                                                                                                                                                                     |                                                         | 1-7                                                          |
| TREASURER<br>TAX COLLECTOR                                                                                                                                                                                                   |                                                         | 1-2<br>4                                                     |
| DISTRICT ATTORNEY Prosecution Medical Examiner Support Enforcement                                                                                                                                                           |                                                         | 2-6<br>7-8<br>9-12                                           |
| Victim Assistance<br>C.A.M.I. Fund<br>CASA                                                                                                                                                                                   |                                                         | 13-15<br>16-19<br>20-45                                      |
| SHERIFF Patrol Jail Animal Control Fund Marine Patrol Fund                                                                                                                                                                   |                                                         | 1-3<br>4-12<br>13-14<br>15-17                                |
| COMMUNITY CORRECTIONS Corrections Community Service Parole & Probation                                                                                                                                                       |                                                         | 1-2<br>3-4<br>5-27                                           |
| JUVENILE FUND Revenues Juvenile Probation Juvenile Sanctions Juvenile Community Serv                                                                                                                                         | rice                                                    | 1<br>2-3<br>4<br>5                                           |
| EMERGENCY MANAGEMENT                                                                                                                                                                                                         |                                                         | 1-4                                                          |