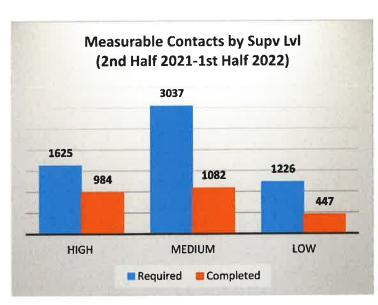

$1^{st}$  Half of 2022. Statewide average community service work completion was 30.6% and 31.2% respectively.

Recommendations – Community Corrections Goals:

- Regular review of aging treatment and employment records can lead to improvement in the outcome measure results.
- Recommend reviewing use of administrative closure code ADMN for treatment closures. The ADMN code should
  be reserved for closures that were outside of the client's control. Appropriate uses of the ADMN code include
  circumstances where the treatment program stops serving or accepting new clients or if the adult on supervision
  transfers to a new jurisdiction. Conversely, if a treatment record needs to be closed because a client goes to jail
  or is on abscond, that record should be closed unsuccessfully.















#### Appendix A









#### Appendix A























Merritt, Jodi <merritt.jodi@co.polk.or.us>

## **Polk County Contact Standards**

1 message

COFFMAN Tracey J \* DOC <Tracey.J.COFFMAN@doc.oregon.gov>
To: Merritt Jodi L <merritt.jodi@co.polk.or.us>, Warren Lee <warren.lee@co.polk.or.us>
Cc: SITLER Denise \* DOC <Denise.SITLER@doc.oregon.gov>, BENNETT Larry W \* DOC <Larry.W.BENNETT@doc.oregon.gov>

Fri, Jan 20, 2023 at 12:19 PM

Hi Jodi and Lee,

As we discussed earlier today, it appears the measurable contact standards we had on file for Polk County were not in agreement with what you thought we had on file. I have reevaluated the data based on the updated standards you provided today.

|          | High Required | High Completed | Medium Required | Medium Completed |