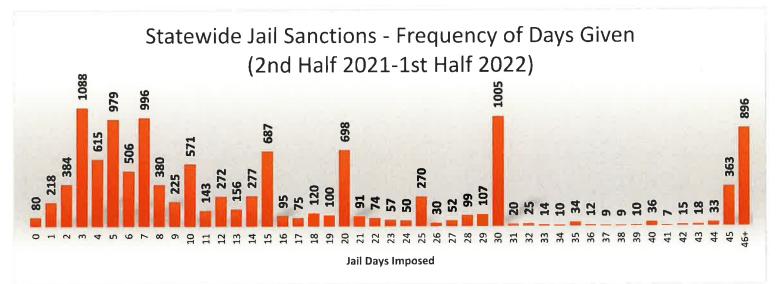

ce work completion was 30.6% and 31.2% respectively.

Recommendations – Community Corrections Goals:

- Regular review of aging treatment and employment records can lead to improvement in the outcome measure results.
- Recommend reviewing use of administrative closure code ADMN for treatment closures. The ADMN code should
  be reserved for closures that were outside of the client's control. Appropriate uses of the ADMN code include
  circumstances where the treatment program stops serving or accepting new clients or if the adult on supervision
  transfers to a new jurisdiction. Conversely, if a treatment record needs to be closed because a client goes to jail
  or is on abscond, that record should be closed unsuccessfully.















#### Appendix A









#### Appendix A























Merritt, Jodi <merritt.jodi@co.polk.or.us>

## **Polk County Contact Standards**

1 message

COFFMAN Tracey J \* DOC <Tracey.J.COFFMAN@doc.oregon.gov>
To: Merritt Jodi L <merritt.jodi@co.polk.or.us>, Warren Lee <warren.lee@co.polk.or.us>
Cc: SITLER Denise \* DOC <Denise.SITLER@doc.oregon.gov>, BENNETT Larry W \* DOC <Larry.W.BENNETT@doc.oregon.gov>

Fri, Jan 20, 2023 at 12:19 PM

Hi Jodi and Lee,

As we discussed earlier today, it appears the measurable contact standards we had on file for Polk County were not in agreement with what you thought we had on file. I have reevaluated the data based on the updated standards you provided today.

|          | High Required | High Completed | Medium Required | Medium Completed | Low Required | Low Completed |
|----------|---------------