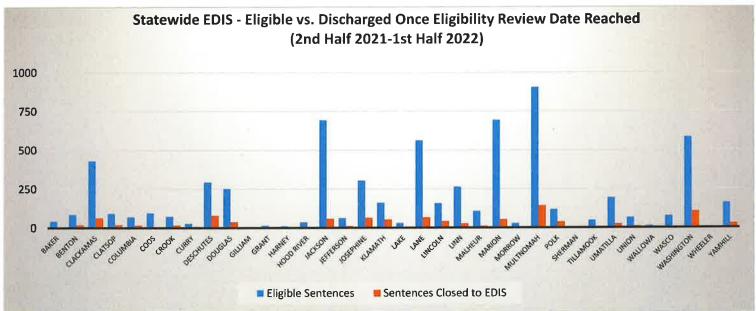

Statewide average community service work completion was 30.6% and 31.2% respectively.

Recommendations – Community Corrections Goals:

- Regular review of aging treatment and employment records can lead to improvement in the outcome measure results.
- Recommend reviewing use of administrative closure code ADMN for treatment closures. The ADMN code should
  be reserved for closures that were outside of the client's control. Appropriate uses of the ADMN code include
  circumstances where the treatment program stops serving or accepting new clients or if the adult on supervision
  transfers to a new jurisdiction. Conversely, if a treatment record needs to be closed because a client goes to jail
  or is on abscond, that record should be closed unsuccessfully.















#### Appendix A









#### Appendix A























Merritt, Jodi <merritt.jodi@co.polk.or.us>

## **Polk County Contact Standards**

1 message

COFFMAN Tracey J \* DOC <Tracey.J.COFFMAN@doc.oregon.gov>
To: Merritt Jodi L <merritt.jodi@co.polk.or.us>, Warren Lee <warren.lee@co.polk.or.us>
Cc: SITLER Denise \* DOC <Denise.SITLER@doc.oregon.gov>, BENNETT Larry W \* DOC <Larry.W.BENNETT@doc.oregon.gov>

Fri, Jan 20, 2023 at 12:19 PM

Hi Jodi and Lee,

As we discussed earlier today, it appears the measurable contact standards we had on file for Polk County were not in agreement with what you thought we had on file. I have reevaluated the data based on the updated standards you provided today.

|          | High Required | High Completed | Medium Required | Medium Completed | Low Required | Low Comple