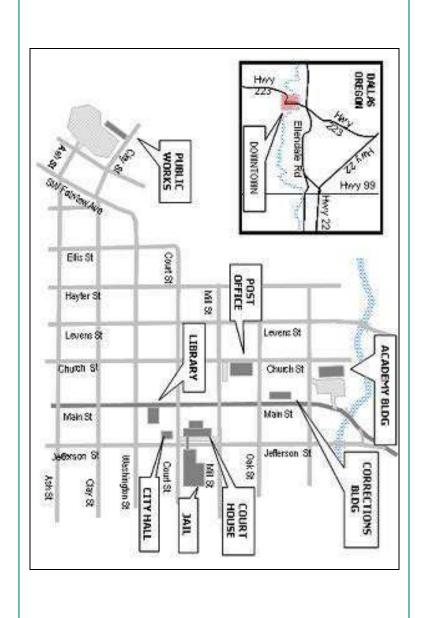

|                          |              |
| Public Works                                              | Public Works             | 503-623-9287 |
| Do I need a Driveway Access P<br>Public Works             | ermit? Public Works      | 503-623-9287 |
| How do I request a road repair?                           | I don't works            | 303 023 7207 |
| Public Works                                              | Public Works             | 503-623-9287 |
| Which Roads are closed? Public Works                      | Public Works             | 503-623-9287 |
|                                                           |                          |              |
|                                                           |                          |              |



## Welcome to Polk County



## Service Directory

850 Main Street Dallas, OR 97338 503-623-8172

www.co.polk.or.us

| Children How do I establish paternity of District Attorney What immunizations does my of Public Health What is the Commission for Cl Human Services Who do I talk to about child su | Courthouse child need? Academy nildren and Families Academy pport? | 503-623-9664           |
|-------------------------------------------------------------------------------------------------------------------------------------------------------------------------------------|--------------------------------------------------------------------|------------------------|
| District Attorney