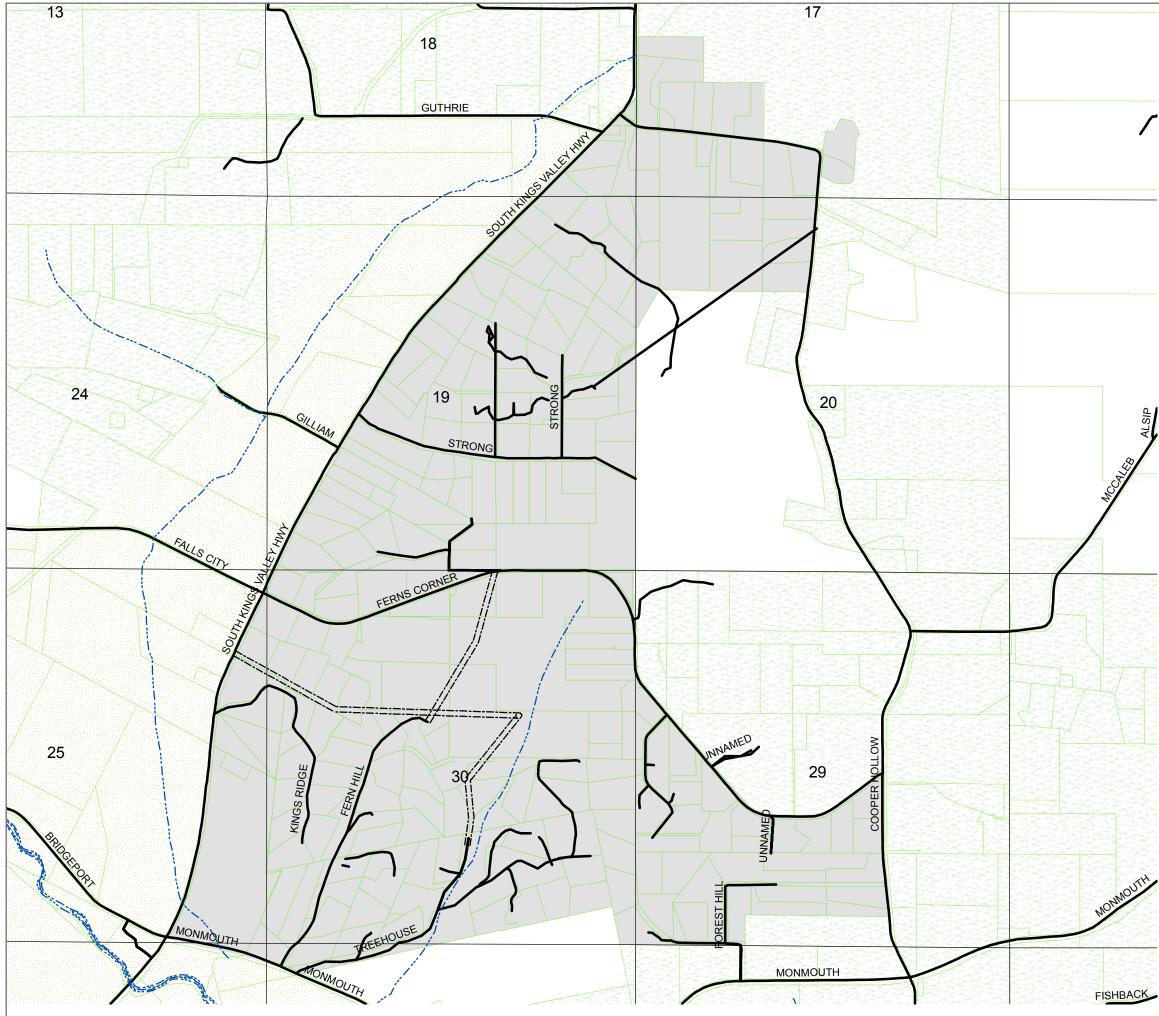

## Existing & Proposed Road System South Dallas

Areas Zoned for Acreage Residential Development

Preferred Alternative

## Legend

∼ Roads

Proposed\_Future\_Roads

Acreage Residential Zone (AR-5)

Exclusive Farm Use Zone (EFU)

Farm Forest Zone (FF)

| 6-8  | 6-7  | 6-6  | 6-5  | 6-4 6-3 |
|------|------|------|------|---------|
| 7-8  | 7-7  | 7-6  | 7-5  | 7-4     |
| 8-8  | 8-7  | 8-6  | .5   | 2       |
| 9-8  | 9-7  | 9-6  | 9-5  | 9-4     |
| 10-8 | 10_7 | 10.6 | 10.5 | 10-4    |
|      |      |      |      |         |

Figure: 8, Page: 9-19

This map was produced from the Polk County geographic databases to support its governmental activities. This product is for informational purposes and may not have been prepared for, or be suitable for legal, engineering, or surveying purposes. The County is not responsible for any map errors, possible misuse, or misinterpretation. To report a map error, please call (503)623-0713.