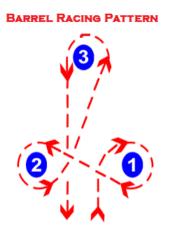

## **Barrel Racing Event #4**

Biker will ride a pattern around 3 arranged barrels and then back to the finish line without tipping a barrel over. There will be a 5 second penalty added to the rider's time for every barrel that is tipped over. If rider goes off pattern they will be disqualified. **BARREL RACING PATTERN** 