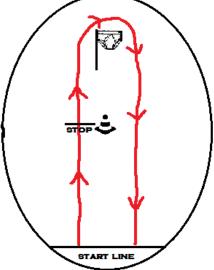

# Granny Panny Race Event #3

Biker will ride up to cone, come to a complete stop. Get off bike and run to the granny panties, put them on then run back to bike. Ride up around pole and back to the finish line. Granny panties must be all the way on or rider will be disqualified.