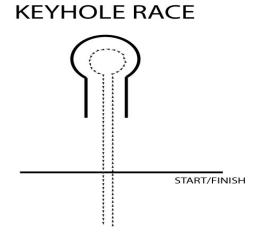

# Key Hole Event #2

Biker will ride down to the key hole, make a quick turn around within the cone barrier then back to the finish line. If anytime the rider's tires touch the cones they will be disqualified.