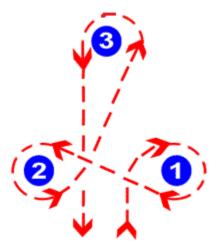

## **Barrel Racing Event #4**

Biker will ride a pattern around 3 arranged barrels and then back to the finish line without tipping a barrel over. There will be a 5 second penalty added to the rider's time for every barrel that is tipped over. If rider goes off pattern they will be disqualified. **BARREL RACING PATTERN** 