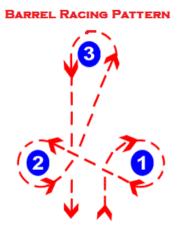

## **Barrel Racing Event #4**

Biker will ride a pattern around 3 arranged barrels and then back to the finish line without tipping a barrel over. There will be a 5 second penalty added to the rider's time for every barrel that is tipped over. If rider goes off pattern they will be disqualified. **BARREL RACING PATTERN** 