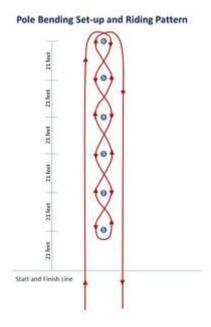

#### **Pole Bending Event #1**

Biker will ride a weaving path through barrels arranged in a straight line without tipping one over and then back to the finish line. Speed and accuracy. There will be a 5 second penalty added to the rider's time for every pole that is tipped over. If rider misses a pole or goes off pattern they are disqualified.